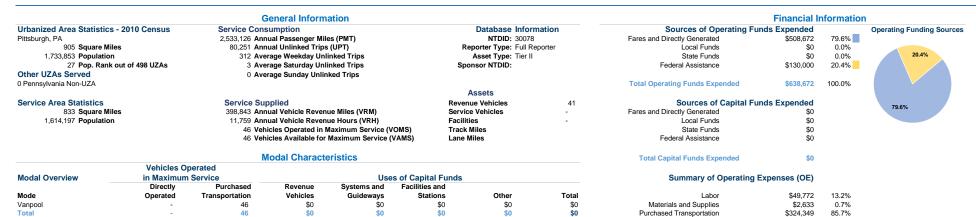

## **Operation Characteristics**

Pittsburgh, Pa 15219-3469

| •       | Operating |               | Uses of       | f Annual        | Annual         | Annual Annual Vehicle | Annual Vehicle | Directional | for Maximum Vehicles Operated in |                 | Percent Average Fleet                    |     |
|---------|-----------|---------------|---------------|-----------------|----------------|-----------------------|----------------|-------------|----------------------------------|-----------------|------------------------------------------|-----|
| Mode    | Expenses  | Fare Revenues | Capital Funds | Passenger Miles | Unlinked Trips | Revenue Miles         | Revenue Hours  | Route Miles | Service                          | Maximum Service | Spare Vehicles Age in Years <sup>a</sup> |     |
| Vanpool | \$378,391 | \$424,656     | \$0           | 2,533,126       | 80,251         | 398,843               | 11,759         | 0.0         | 46                               | 46              | 0.0%                                     | 1.3 |
| Total   | \$378,391 | \$424,656     | \$0           | 2,533,126       | 80,251         | 398,843               | 11,759         | 0.0         | 46                               | 46              | 0.0%                                     |     |

Other Operating Expenses

Purchased Transportation

Fixed Guideway Vehicles Available

(Reported Separately)

Reconciling OE Cash Expenditures

\$1,637

\$0

\$378,391

\$229,081

0.4%

100.0%

Service Effectiveness **Performance Measures** Service Efficiency Operating Expenses per Operating Expenses per Operating Expenses per Passenger Operating Expenses per Unlinked Trips per Unlinked Trips per Vehicle Revenue Mile Mode Vehicle Revenue Hour Mode Mile Unlinked Passenger Trip Vehicle Revenue Mile Vehicle Revenue Hour Vanpool \$0.95 \$32.18 Vanpool \$0.15 \$4.72 0.2 6.8 \$0.95 \$32.18 \$0.15 \$4.72 0.2 6.8