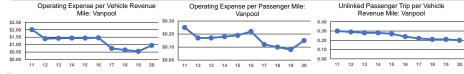

\$229,081

0.4%

100.0%

Service Effectiveness **Performance Measures** Service Efficiency Operating Expenses per Operating Expenses per Operating Expenses per Passenger Operating Expenses per Unlinked Trips per Unlinked Trips per Vehicle Revenue Mile Mode Vehicle Revenue Hour Mode Mile Unlinked Passenger Trip Vehicle Revenue Mile Vehicle Revenue Hour Vanpool \$0.95 \$32.18 Vanpool \$0.15 \$4.72 0.2 6.8 \$0.95 \$32.18 \$0.15 \$4.72 0.2 6.8