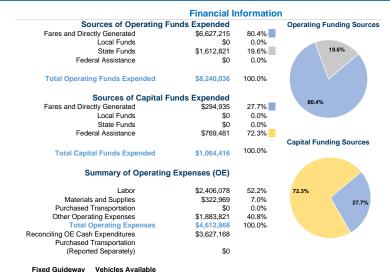

## Morgantown, Wv 26506-2742 **General Information Urbanized Area Statistics - 2010 Census** Service Consumption **Database Information** 2.816.500 Annual Passenger Miles (PMT) NTDID: 30107 Morgantown, WV 37 Square Miles 1,484,262 Annual Unlinked Trips (UPT) Reporter Type: Full Reporter 70,350 Population 10,781 Average Weekday Unlinked Trips Asset Type: Tier I (Rail) 393 Pop. Rank out of 498 UZAs 3,738 Average Saturday Unlinked Trips Sponsor NTDID: 0 Average Sunday Unlinked Trips Assets **Service Area Statistics** Service Supplied Revenue Vehicles 12 Square Miles 488,998 Annual Vehicle Revenue Miles (VRM) Service Vehicles 60,547 Population 89,896 Annual Vehicle Revenue Hours (VRH) Facilities 53 Vehicles Operated in Maximum Service (VOMS) **Track Miles** 69 Vehicles Available for Maximum Service (VAMS) Lane Miles **Modal Characteristics Vehicles Operated Modal Overview Uses of Capital Funds** in Maximum Service Directly Purchased Revenue Systems and Facilities and Mode Operated Vehicles Guideways Stations Other Total Transportation Monorail/Automated 53 \$654,705 \$108,590 \$301,121 \$0 \$1.064.416 53 \$654,705 \$108,590 \$301,121 \$0 \$1,064,416 **Operation Characteristics** Operating Uses of Annual Annual **Annual Vehicle** Annual Vehicle Expenses **Fare Revenues** Capital Funds Passenger Miles Unlinked Trips Revenue Miles Revenue Hours Monorail/Automated \$4,612,868 \$6,977,405 \$1,064,416 2,816,500 1,484,262 488,998 89,896 \$4,612,868 \$6,977,405 1,484,262 488,998 89,896 Performance Measures Service Efficiency