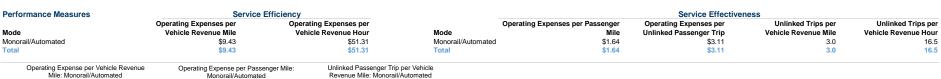

## Morgantown, Wv 26506-2742 **General Information Urbanized Area Statistics - 2010 Census** Service Consumption **Database Information** 2.816.500 Annual Passenger Miles (PMT) NTDID: 30107 Morgantown, WV 37 Square Miles 1,484,262 Annual Unlinked Trips (UPT) Reporter Type: Full Reporter 70,350 Population 10,781 Average Weekday Unlinked Trips Asset Type: Tier I (Rail) 393 Pop. Rank out of 498 UZAs 3,738 Average Saturday Unlinked Trips Sponsor NTDID: 0 Average Sunday Unlinked Trips Assets **Service Area Statistics** Service Supplied Revenue Vehicles 12 Square Miles 488,998 Annual Vehicle Revenue Miles (VRM) Service Vehicles 60,547 Population 89,896 Annual Vehicle Revenue Hours (VRH) Facilities 53 Vehicles Operated in Maximum Service (VOMS) **Track Miles** 69 Vehicles Available for Maximum Service (VAMS) Lane Miles **Modal Characteristics Vehicles Operated Modal Overview Uses of Capital Funds** in Maximum Service Directly Purchased Revenue Systems and Facilities and Mode Operated Vehicles Guideways Stations Other Total Transportation Monorail/Automated 53 \$654,705 \$108,590 \$301,121 \$0 \$1.064.416 53 \$654,705 \$108,590 \$301,121 \$0 \$1,064,416 **Operation Characteristics** Operating Uses of Annual Annual **Annual Vehicle** Annual Vehicle Expenses **Fare Revenues** Capital Funds Passenger Miles Unlinked Trips Revenue Miles Revenue Hours Monorail/Automated \$4,612,868 \$6,977,405 \$1,064,416 2,816,500 1,484,262 488,998 89,896 \$4,612,868 \$6,977,405 1,484,262 488,998 89,896 Performance Measures Service Efficiency