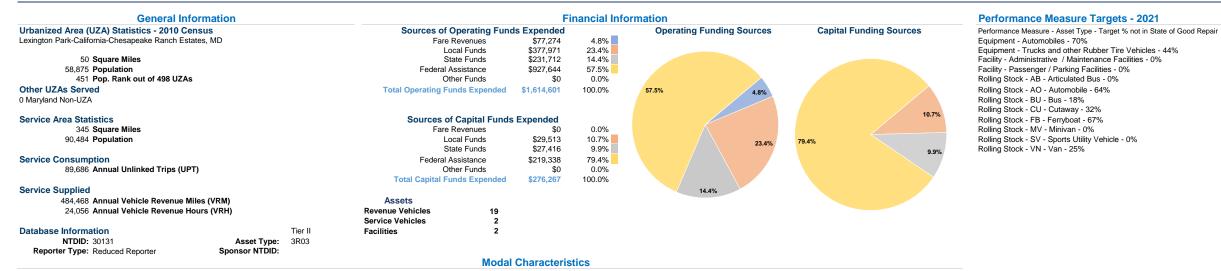

## **Operation Characteristics**

Vehicles Operated

Service Efficiency

|                 | at Maximui | at Maximum Service |             |          |                    |                |                |                |                       |
|-----------------|------------|--------------------|-------------|----------|--------------------|----------------|----------------|----------------|-----------------------|
|                 | Directly   | Purchased          | Operating   | Fare     | Uses of<br>Capital | Annual         | Annual Vehicle | Annual Vehicle | Average Fleet Age     |
| Mode            | Operated   | Transportation     | Expenses    | Revenues | Funds              | Unlinked Trips | Revenue Miles  | Revenue Hours  | in Years <sup>a</sup> |
| Demand Response | 6          | -                  | \$565,111   | \$12,227 | \$96,693           | 9,793          | 123,645        | 7,986          | 3.6                   |
| Bus             | 10         | -                  | \$1,049,490 | \$65,047 | \$179,574          | 79,893         | 360,823        | 16,070         | 3.8                   |
| Total           | 16         | -                  | \$1,614,601 | \$77,274 | \$276,267          | 89,686         | 484,468        | 24,056         |                       |