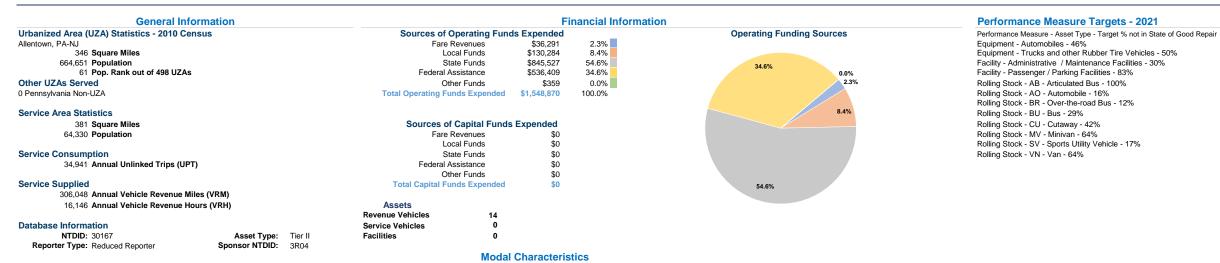

Service Effectiveness



**Operation Characteristics** 

Vehicles Operated

Convine Efficiency

|                 | at Maximum           | at Maximum Service          |                       |                  |                             |                          |                                 |                                 |                                            |
|-----------------|----------------------|-----------------------------|-----------------------|------------------|-----------------------------|--------------------------|---------------------------------|---------------------------------|--------------------------------------------|
| Mode            | Directly<br>Operated | Purchased<br>Transportation | Operating<br>Expenses | Fare<br>Revenues | Uses of<br>Capital<br>Funds | Annual<br