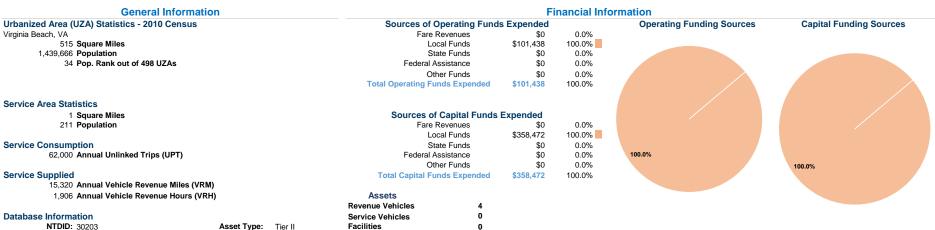

# **Vehicles Operated**

Sponsor NTDID: 3R06

|       | at ivia  | ximum Service  |           |          |           |                |                |                |                       |
|-------|----------|----------------|-----------|----------|-----------|----------------|----------------|----------------|-----------------------|
|       |          |                |           |          | Uses of   |                |                |                |                       |
|       | Directly | Purchased      | Operating | Fare     | Capital   | Annual         | Annual Vehicle | Annual Vehicle | Average Fleet Age     |
| Mode  | Operated | Transportation | Expenses  | Revenues | Funds     | Unlinked Trips | Revenue Miles  | Revenue Hours  | in Years <sup>a</sup> |
| Bus   | 3        | -              | \$101,438 | \$0      | \$358,472 | 62,000         | 15,320         | 1,906          | 10.8                  |
| Total | 3        | -              | \$101,438 | \$0      | \$358,472 | 62,000         | 15,320         | 1,906          |                       |