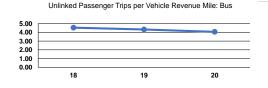

#### Service Efficiency

| Operating Expenses per |
|------------------------|
| Vehicle Revenue Hour   |
| \$53.22                |
| \$53.22                |
|                        |

| Mode  | Operating Expenses<br>per Unlinked<br>Passenger Trip | Unlinked Trips per<br>Vehicle Revenue Mile | Unlinked Trips per<br>Vehicle Revenue Hour |
|-------|------------------------------------------------------|--------------------------------------------|--------------------------------------------|
| Bus   | \$1.64                                               | 4.0                                        | 32.5                                       |
| Total | \$1.64                                               | 4.0                                        | 32.5                                       |