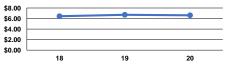

#### Service Efficiency

| Operating Expenses per |
|------------------------|
| Vehicle Revenue Hour   |
| \$53.22                |
| \$53.22                |
|                        |

| Mode  | Operating Expenses<br>per Unlinked<br>Passenger Trip | Unlinked Trips per<br>Vehicle Revenue Mile | Unlinked Trips per<br>Vehicle Revenue Hour |
|-------|------------------------------------------------------|--------------------------------------------|--------------------------------------------|
| Bus   | \$1.64                                               | 4.0                                        | 32.5                                       |
| Total | \$1.64                                               | 4.0                                        | 32.5                                       |

Service Effectiveness

Operating Expense per Vehicle Revenue Mile: Bus

Mode Bus Total

<sup>a</sup>Demand Response - Taxi (DT) and non-dedicated fleets do not report fleet age data.