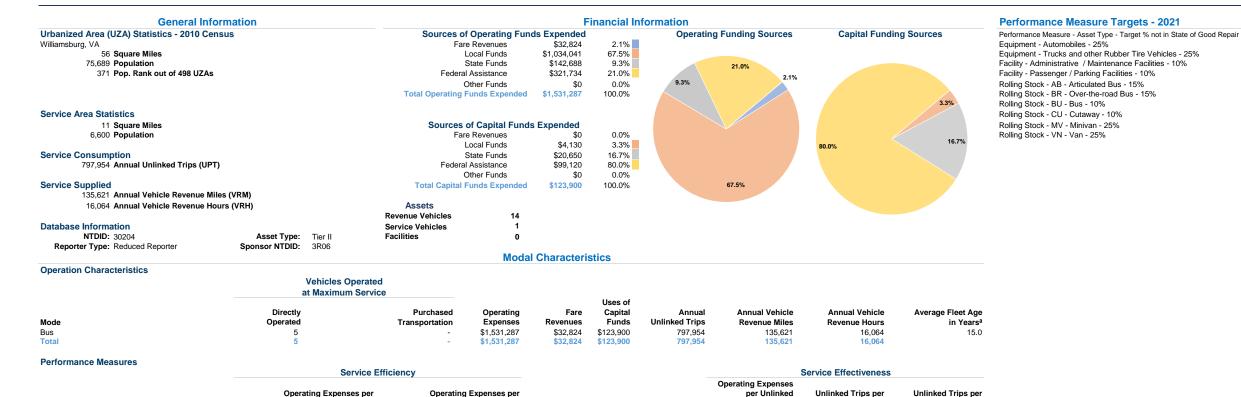

Colonial Williamsburg Foundation https://www.colonialwilliamsburg.org/ 427 Franklin St Rm 212 2020 Annual Agency Profile

P.O. Box 1776

Williamsburg, Va 23185-4304

Mr. Kurt Reisweber (757) 220-7072

Vehicle Revenue Hour

\$95.32

Mode

Total

Bus

Passenger Trip

\$1.92

\$1.92

Vehicle Revenue Mile

5.9

5.9

Vehicle Revenue Hour

49.7

49.7

Mode

Bus

Total

\$15.00

\$10.00

\$5.00

\$0.00

<sup>a</sup>Demand Response - Taxi (DT) and non-dedicated fleets do not report fleet age data.

Operating Expense per Vehicle Revenue Mile: Bus

Vehicle Revenue Mile

8.00

6.00 4.00

2.00

0.00

\$11.29

Unlinked Passenger Trips per Vehicle Revenue Mile: Bus