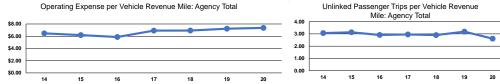

## **Operation Characteristics**

## Performance Measures

|                 | Service Effi           | ciency                 |                 |                                    | Service Effectiveness |                      |  |
|-----------------|------------------------|------------------------|-----------------|------------------------------------|-----------------------|----------------------|--|
|                 | Operating Expenses per | Operating Expenses per |                 | Operating Expenses<br>per Unlinked | Unlinked Trips per    | Unlinked Trips per   |  |
| Mode            | Vehicle Revenue Mile   | Vehicle Revenue Hour   | Mode            | Passenger Trip                     | Vehicle Revenue Mile  | Vehicle Revenue Hour |  |
| Demand Response | \$5.11                 | \$46.51                | Demand Response | \$31.86                            | 0.2                   | 1.5                  |  |
| Bus             | \$7.49                 | \$75.38                | Bus             | \$2.72                             | 2.7                   | 27.7                 |  |
| Total           | \$7.36                 | \$73.66                | Total           | \$2.82                             | 2.6                   | 26.1                 |  |