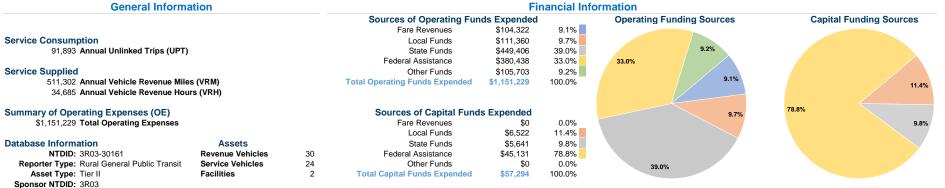

#### at Maximum Service

| Mode            | Directly<br>Operated | Purchased<br>Transportation | Operating<br>Expenses | Fare<br>Revenues | Uses of Capital<br>Funds Annual Ur | llinked Trips | Annual Vehicle<br>Revenue Miles | Annual Vehicle<br>Revenue Hours |
|-----------------|----------------------|-----------------------------|-----------------------|------------------|------------------------------------|---------------|---------------------------------|---------------------------------|
| Demand Response | 19                   | -                           | \$330,415             | \$19,365         | \$42,614                           | 21,648        | 134,238                         | 13,193                          |
| Bus             | 11                   | -                           | \$820,814             | \$84,957         | \$14,680                           | 70,245        | 377,064                         | 21,492                          |
| Total           | 30                   | _                           | \$1.151.229           | \$104.322        | \$57.294                           | 91.893        | 511.302                         | 34.685                          |