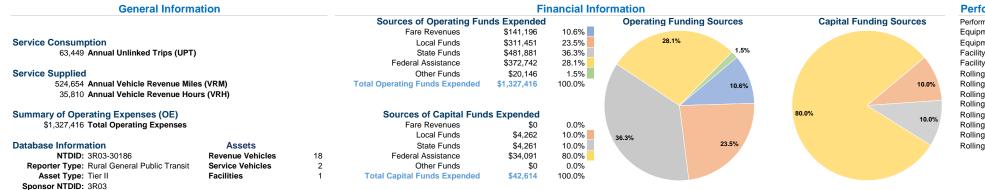

# **Modal Characteristics**

|                 | at Maximum |                |             |           |                 |                   |                |                |
|-----------------|------------|----------------|-------------|-----------|-----------------|-------------------|----------------|----------------|
|                 | Directly   | Purchased      | Operating   | Fare      | Uses of Capital |                   | Annual Vehicle | Annual Vehicle |
| Mode            | Operated   | Transportation | Expenses    | Revenues  | Funds Annu      | al Unlinked Trips | Revenue Miles  | Revenue Hours  |
| Demand Response | 8          | -              | \$536,810   | \$91,347  | \$42,614        | 26,874            | 151,087        | 15,036         |
| Bus             | 10         | -              | \$790,606   | \$49,849  | \$0             | 36,575            | 373,567        | 20,774         |
| Total           | 18         |                | \$1,327,416 | \$141,196 | \$42,614        | 63,449            | 524,654        | 35,810         |