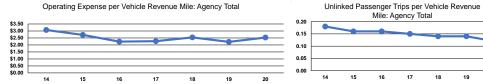

## Performance Measures

|                 | Service Effi           | iciency                |                 |                                    | Service Effectiveness | •                    |
|-----------------|------------------------|------------------------|-----------------|------------------------------------|-----------------------|----------------------|
|                 | Operating Expenses per | Operating Expenses per |                 | Operating Expenses<br>per Unlinked | Unlinked Trips per    | Unlinked Trips per   |
| Mode            | Vehicle Revenue Mile   | Vehicle Revenue Hour   | Mode            | Passenger Trip                     | Vehicle Revenue Mile  | Vehicle Revenue Hour |
| Demand Response | \$3.55                 | \$35.70                | Demand Response | \$19.98                            | 0.2                   | 1.8                  |
| Bus             | \$2.12                 | \$38.06                | Bus             | \$21.62                            | 0.1                   | 1.8                  |
| Total           | \$2.53                 | \$37.07                | Total           | \$20.92                            | 0.1                   | 1.8                  |