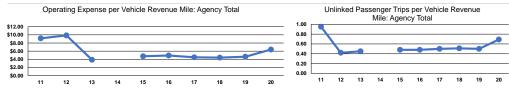

### Service Efficiency

|       |                        |                        |       | Operating Expenses |                      |                      |
|-------|------------------------|------------------------|-------|--------------------|----------------------|----------------------|
|       | Operating Expenses per | Operating Expenses per |       | per Unlinked       | Unlinked Trips per   | Unlinked Trips per   |
| Mode  | Vehicle Revenue Mile   | Vehicle Revenue Hour   | Mode  | Passenger Trip     | Vehicle Revenue Mile | Vehicle Revenue Hour |
| Bus   | \$6.39                 | \$67.38                | Bus   | \$9.21             | 0.7                  | 7.3                  |
| Total | \$6.39                 | \$67.38                | Total | \$9.21             | 0.7                  | 7.3                  |