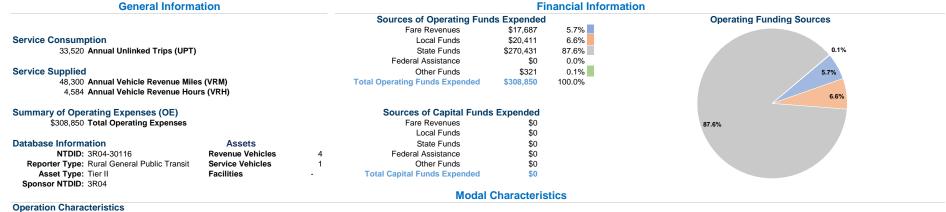

## **Vehicles Operated** at Maximum Service

|       | Directly | Purchased      | Operating | Fare     | Uses of Capital |                | Annual Vehicle | Annual Vehicle |
|-------|----------|----------------|-----------|----------|-----------------|----------------|----------------|----------------|
| Mode  | Operated | Transportation | Expenses  | Revenues | Funds Annual    | Unlinked Trips | Revenue Miles  | Revenue Hours  |
| Bus   | -        | 4              | \$308,850 | \$17,687 | \$0             | 33,520         | 48,300         | 4,584          |
| Total |          | 4              | \$308.850 | \$17.687 | \$0             | 33.520         | 48.300         | 4.584          |

### Service Efficiency

|       |                        |                        |       | Operating Expenses |                      |                      |
|-------|------------------------|------------------------|-------|--------------------|----------------------|----------------------|
|       | Operating Expenses per | Operating Expenses per |       | per Unlinked       | Unlinked Trips per   | Unlinked Trips per   |
| Mode  | Vehicle Revenue Mile   | Vehicle Revenue Hour   | Mode  | Passenger Trip     | Vehicle Revenue Mile | Vehicle Revenue Hour |
| Bus   | \$6.39                 | \$67.38                | Bus   | \$9.21             | 0.7                  | 7.3                  |
| Total | \$6.39                 | \$67.38                | Total | \$9.21             | 0.7                  | 7.3                  |