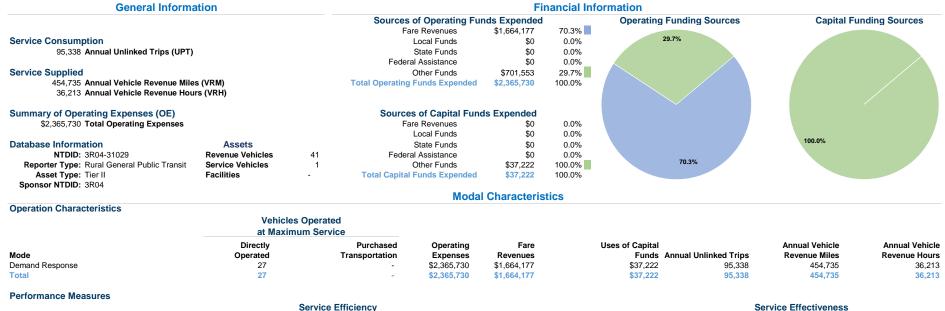

Mode

Total

\$5.00 \$4.00 \$3.00

\$2.00

\$1.00

Demand Response

Operating Expense per Vehicle Revenue Mile: Agency Total

Blair Senior Services, Inc. 2020 Annual Agency Profile

**Operating Expenses** 

Mode

**Total** 

Demand Response

per Unlinked

\$24.81

\$24.81

Passenger Trip

Unlinked Trips per

0.2

0.2

Vehicle Revenue Mile

Unlinked Trips per

2.6

2.6

Vehicle Revenue Hour

1320 12Th Ave Altoona, Pa 16601-3308



Operating Expenses per

Unlinked Passenger Trips per Vehicle Revenue Mile: Agency Total

Vehicle Revenue Hour

\$65.33

\$65.33

Operating Expenses per

Vehicle Revenue Mile

\$5.20

\$5.20

0.20

0.10

0.05

## **Performance Measure Targets - 2021**

Performance Measure - Asset Type - Target % not in State of Good Repair Equipment - Automobiles - 46%

Equipment - Trucks and other Rubber Tire Vehicles - 50%

Facility - Administrative / Maintenance Facilities - 30% Facility - Passenger / Parking Facilities - 83%

Rolling Stock - AB - Articulated Bus - 100%

Rolling Stock - AO - Automobile - 16%

Rolling Stock - BR - Over-the-road Bus - 12%

Rolling Stock - BU - Bus - 29%

Rolling Stock - CU - Cutaway - 42%

Rolling Stock - MV - Minivan - 64%

Rolling Stock - SV - Sports Utility Vehicle -