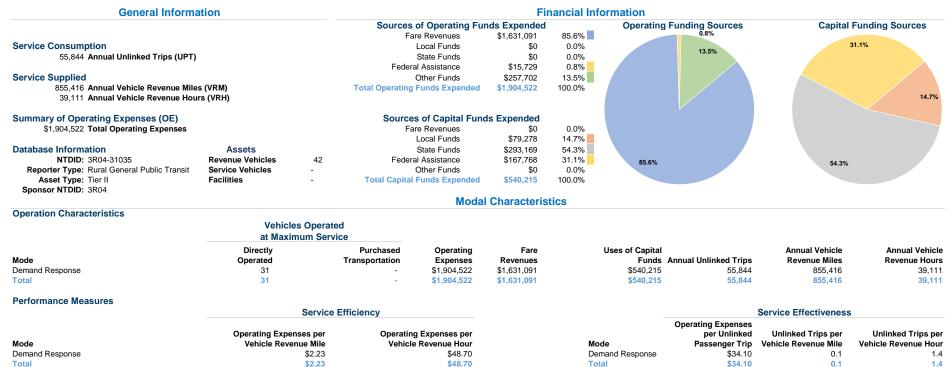

Operating Expense per Vehicle Revenue Mile: Agency Total

925 Court St Honesdale, Pa 18431

\$2.50

\$2.00 \$1.50 \$1.00

\$0.50 \$0.00



Unlinked Passenger Trips per Vehicle Revenue Mile: Agency Total

0.02

## **Performance Measure Targets - 2021**

Performance Measure - Asset Type - Target % not in State of Good Repair Equipment - Automobiles - 46%

Equipment - Trucks and other Rubber Tire Vehicles - 50% Facility - Administrative / Maintenance Facilities - 30%

Facility - Passenger / Parking Facilities - 83%

Rolling Stock - AB - Articulated Bus - 100%

Rolling Stock - AO - Automobile - 16%

Rolling Stock - BR - Over-the-road Bus - 12%

Rolling Stock - BU - Bus - 29%

Rolling Stock - CU - Cutaway - 42%

Rolling Stock - MV - Minivan - 64%

Rolling Stock - SV - Sports Utility Vehicle - 17%

Rolling Stock - VN - Van - 64%