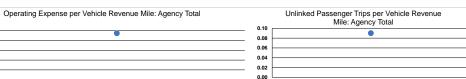

| Mode            | Operating Expenses per<br>Vehicle Revenue Mile | Operating Expenses per<br>Vehicle Revenue Hour |  |
|-----------------|------------------------------------------------|------------------------------------------------|--|
| Demand Response | \$2.37                                         | \$47.09                                        |  |
| Total           | \$2.37                                         | <b>\$47.09</b>                                 |  |

| Mode            | Operating Expenses<br>per Unlinked<br>Passenger Trip | Unlinked Trips per<br>Vehicle Revenue Mile | Unlinked Trips per<br>Vehicle Revenue Hour |
|-----------------|------------------------------------------------------|--------------------------------------------|--------------------------------------------|
| Demand Response | \$25.84                                              | 0.1                                        | 1.8                                        |
| Total           | \$25.84                                              | 0.1                                        | 1.8                                        |