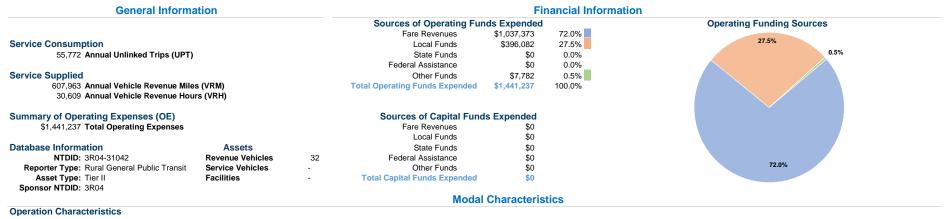

## **Vehicles Operated** at Maximum Service

Directly Purchased Operating Fare Mode Operated Transportation Expenses Revenues 22 \$1,441,237 \$1,037,373 Demand Response 22 \$1,441,237 \$1,037,373 Total

**Uses of Capital Annual Vehicle** Funds Annual Unlinked Trips Revenue Miles \$0 55,772 \$0 55,772

**Annual Vehicle** Revenue Hours 30,609

30.609

**Performance Measures** 

\$2.50 \$2.00

\$1.50

\$1.00

\$0.50 \$0.00

| Service | Efficiency |  |
|---------|------------|--|
|         |            |  |
|         |            |  |

| Mode            | Operating Expenses per<br>Vehicle Revenue Mile | Operating Expenses per<br>Vehicle Revenue Hour |  |
|-----------------|------------------------------------------------|------------------------------------------------|--|
| Demand Response | \$2.37                                         | \$47.09                                        |  |
| Total           | \$2.37                                         | <b>\$47.09</b>                                 |  |

| Mode            | Operating Expenses<br>per Unlinked<br>Passenger Trip | Unlinked Trips per<br>Vehicle Revenue Mile | Unlinked Trips per<br>Vehicle Revenue Hour |
|-----------------|------------------------------------------------------|--------------------------------------------|--------------------------------------------|
| Demand Response | \$25.84                                              | 0.1                                        | 1.8                                        |
| Total           | \$25.84                                              | 0.1                                        | 1.8                                        |

607,963

607,963

Service Effectiveness