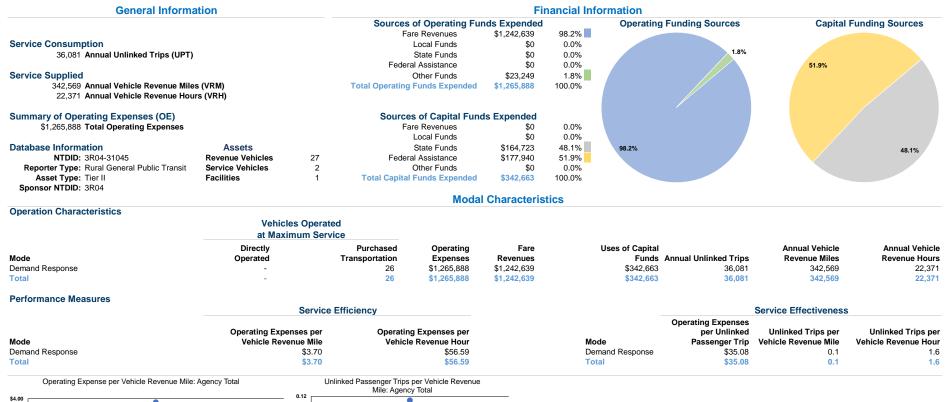

11 Maple Park Montrose, Pa 18801

\$3.00

\$2.00

\$1.00

\$0.00



0.08

0.04

0.00

## **Performance Measure Targets - 2021**

Performance Measure - Asset Type - Target % not in State of Good Repair Equipment - Automobiles - 46%

Equipment - Trucks and other Rubber Tire Vehicles - 50%

Facility - Administrative / Maintenance Facilities - 30% Facility - Passenger / Parking Facilities - 83%

Rolling Stock - AB - Articulated Bus - 100%

Rolling Stock - AO - Automobile - 16%

Rolling Stock - BR - Over-the-road Bus - 12%

Rolling Stock - BU - Bus - 29%

Rolling Stock - CU - Cutaway - 42%

Rolling Stock - MV - Minivan - 64%

Rolling Stock - SV - Sports Utility Vehicle - 17%

Rolling Stock - VN - Van - 64%