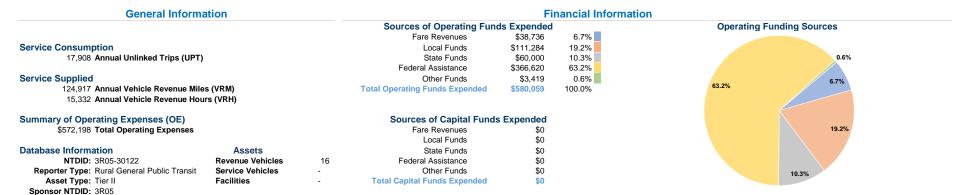

#### Vehicles Operated at Maximum Service

| Mode            | Directly<br>Operated | Purchased<br>Transportation | Operating<br>Expenses | Fare<br>Revenues | Uses of Capital<br>Funds Annual Unlinker | Annual Vehicle I Trips Revenue Miles |        |
|-----------------|----------------------|-----------------------------|-----------------------|------------------|------------------------------------------|--------------------------------------|--------|
| Demand Response | . 7                  | · -                         | \$308,987             | \$33,067         | \$0                                      | 10,084 57,969                        | 8,308  |
| Bus             | 7                    | -                           | \$263,211             | \$5,669          | \$0                                      | 7,824 66,948                         | 7,024  |
| Total           | 14                   | -                           | \$572,198             | \$38,736         | <b>\$0</b>                               | 17,908 124,917                       | 15,332 |