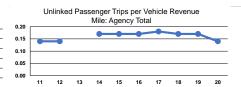

## Service Effectiveness

| Mode            | Operating Expenses<br>per Unlinked<br>Passenger Trip | Unlinked Trips per<br>Vehicle Revenue Mile | Unlinked Trips per<br>Vehicle Revenue Hour |
|-----------------|------------------------------------------------------|--------------------------------------------|--------------------------------------------|
| Demand Response | \$30.64                                              | 0.2                                        | 1.2                                        |
| Bus             | \$33.64                                              | 0.1                                        | 1.1                                        |
| Total           | \$31.95                                              | 0.1                                        | 1.2                                        |