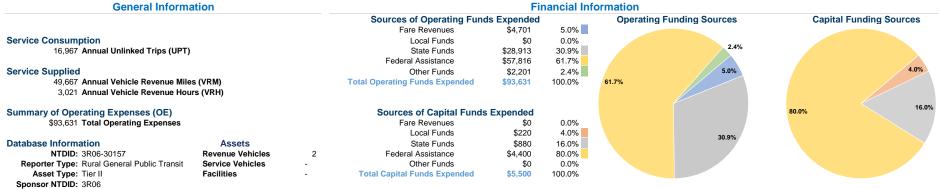

### at Maximum Service

|       | Directly | Purchased      | Operating | Fare     | Uses of Capital       | Annual Vehicle     | Annual Vehicle |
|-------|----------|----------------|-----------|----------|-----------------------|--------------------|----------------|
| Mode  | Operated | Transportation | Expenses  | Revenues | Funds Annual Unlinked | rips Revenue Miles | Revenue Hours  |
| Bus   | 2        | -              | \$93,631  | \$4,701  | \$5,500               | ,967 49,667        | 3,021          |
| Total | 2        | -              | \$93,631  | \$4,701  | \$5,500               | ,967 49,667        | 3,021          |