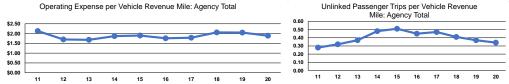

#### Service Efficiency

|       |                        |                        |       | Operating Expenses |                      |                      |
|-------|------------------------|------------------------|-------|--------------------|----------------------|----------------------|
|       | Operating Expenses per | Operating Expenses per |       | per Unlinked       | Unlinked Trips per   | Unlinked Trips per   |
| Mode  | Vehicle Revenue Mile   | Vehicle Revenue Hour   | Mode  | Passenger Trip     | Vehicle Revenue Mile | Vehicle Revenue Hour |
| Bus   | \$1.89                 | \$30.99                | Bus   | \$5.52             | 0.3                  | 5.6                  |
| Total | \$1.89                 | \$30.99                | Total | \$5.52             | 0.3                  | 5.6                  |