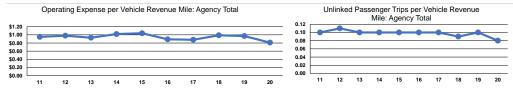

### Service Efficiency

|       |                        |                        |       | Operating Expenses |                      |                      |
|-------|------------------------|------------------------|-------|--------------------|----------------------|----------------------|
|       | Operating Expenses per | Operating Expenses per |       | per Unlinked       | Unlinked Trips per   | Unlinked Trips per   |
| Mode  | Vehicle Revenue Mile   | Vehicle Revenue Hour   | Mode  | Passenger Trip     | Vehicle Revenue Mile | Vehicle Revenue Hour |
| Bus   | \$0.81                 | \$20.34                | Bus   | \$10.30            | 0.1                  | 2.0                  |
| Total | \$0.81                 | \$20.34                | Total | \$10.30            | 0.1                  | 2.0                  |
|       |                        |                        |       |                    |                      |                      |