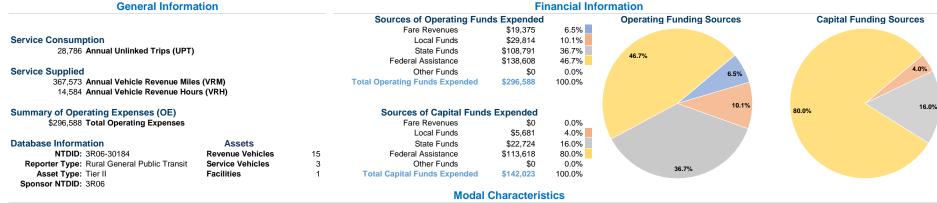

# **Vehicles Operated** at Maximum Service

|       | Directly | Purchased      | Operating | Fare     | Uses of Capital |                       | Annual Vehicle | Annual Vehicle |
|-------|----------|----------------|-----------|----------|-----------------|-----------------------|----------------|----------------|
| Mode  | Operated | Transportation | Expenses  | Revenues | Funds           | Annual Unlinked Trips | Revenue Miles  | Revenue Hours  |
| Bus   | 8        | -              | \$296,588 | \$19,375 | \$142,023       | 28,786                | 367,573        | 14,584         |
| Total | 8        | _              | \$296.588 | \$19.375 | \$142.023       | 28.786                | 367.573        | 14.584         |