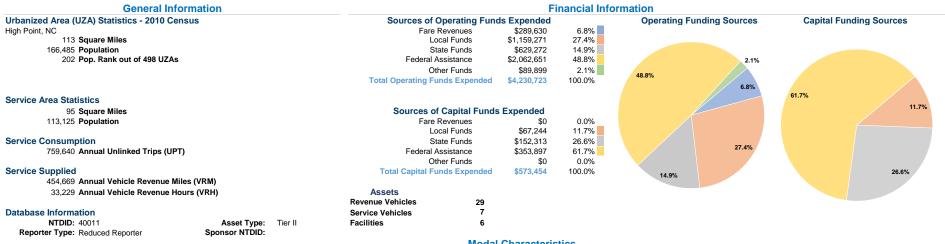

City of High Point, dba: High Point Transit System 2020 Annual Agency Profile

211 S Hamilton St Mr. Mark McDonald High Point, Nc 27260-5232 3368833231



Facility - Passenger / Parking Facilities - 0% Rolling Stock - BU - Bus - 0% Rolling Stock - CU - Cutaway - 50% Rolling Stock - MV - Minivan - 0% Rolling Stock - VN - Van - 100%

**Performance Measure Targets - 2021** 

Facility - Administrative / Maintenance Facilities - 0%

Equipment - Trucks and other Rubber Tire Vehicles - 29%

Performance Measure - Asset Type - Target % not in State of Good Repair

# **Modal Characteristics**

### **Operation Characteristics**

## **Vehicles Operated** at Maximum Service

|                 | Directly | Purchased      | Operating   | Fare      | Capital   | Annual         | Annual Vehicle | Annual Vehicle | Average Fleet Age     |
|-----------------|----------|----------------|-------------|-----------|-----------|----------------|----------------|--