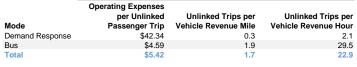

Service Effectiveness

<sup>a</sup>Demand Response - Taxi (DT) and non-dedicated fleets do not report fleet age data.