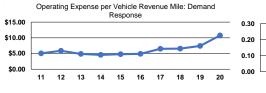

#### Service Efficiency

| Mode            | Operating Expenses per<br>Vehicle Revenue Mile | Operating Expenses per<br>Vehicle Revenue Hour |
|-----------------|------------------------------------------------|------------------------------------------------|
| Demand Response | \$10.74                                        | \$87.56                                        |
| Bus             | \$8.77                                         | \$135.48                                       |
| Total           | \$9.05                                         | \$123.85                                       |