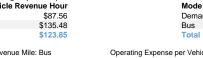

#### Service Efficiency

| Mode            | Operating Expenses per<br>Vehicle Revenue Mile | Operating Expenses per<br>Vehicle Revenue Hour |
|-----------------|------------------------------------------------|------------------------------------------------|
| Demand Response | \$10.74                                        | \$87.56                                        |
| Bus             | \$8.77                                         | \$135.48                                       |
| Total           | \$9.05                                         | \$123.85                                       |