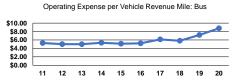

| \$4.115.448 | \$289,630 | \$573.454 | 759.640        | 454.669        | 33.229         |                       |

### **Performance Measures**

#### Service Efficiency

| Mode            | Operating Expenses per<br>Vehicle Revenue Mile | Operating Expenses per<br>Vehicle Revenue Hour |
|-----------------|------------------------------------------------|------------------------------------------------|
| Demand Response | \$10.74                                        | \$87.56                                        |
| Bus             | \$8.77                                         | \$135.48                                       |
| Total           | \$9.05                                         | \$123.85                                       |





Service Effectiveness









<sup>a</sup>Demand Response - Taxi (DT) and non-dedicated fleets do not report fleet age data.