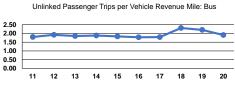

## **Vehicles Operated** at Maximum Service

|                 | Directly | Purchased      | Operating   | Fare      | Capital   | Annual         | Annual Vehicle | Annual Vehicle | Average Fleet Age     |
|-----------------|----------|----------------|-------------|-----------|-----------|----------------|----------------|----------------|-----------------------|
| Mode            | Operated | Transportation | Expenses    | Revenues  | Funds     | Unlinked Trips | Revenue Miles  | Revenue Hours  | in Years <sup>a</sup> |
| Demand Response | 6        | -              | \$705,798   | \$36,250  | \$98,324  | 16,671         | 65,712         | 8,061          | 6.0                   |
| Bus             | 12       | -              | \$3,409,650 | \$253,380 | \$475,130 | 742,969        | 388,957        | 25,168         | 4.7                   |
| Total           | 18       | _              | \$4.115.448 | \$289,630 | \$573.454 | 759.640        | 454.669        | 33.229         |                       |