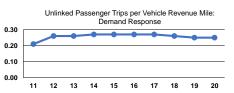

## **Vehicles Operated** at Maximum Service

|                 | Directly | Purchased      | Operating   | Fare      | Capital   | Annual         | Annual Vehicle | Annual Vehicle | Average Fleet Age     |
|-----------------|----------|----------------|-------------|-----------|-----------|----------------|----------------|----------------|-----------------------|
| Mode            | Operated | Transportation | Expenses    | Revenues  | Funds     | Unlinked Trips | Revenue Miles  | Revenue Hours  | in Years <sup>a</sup> |
| Demand Response | 6        | -              | \$705,798   | \$36,250  | \$98,324  | 16,671         | 65,712         | 8,061          | 6.0                   |
| Bus             | 12       | -              | \$3,409,650 | \$253,380 | \$475,130 | 742,969        | 388,957        | 25,168         | 4.7                   |
| Total           | 18       | _              | \$4.115.448 | \$289,630 | \$573.454 | 759.640        | 454.669        | 33.229         |                       |