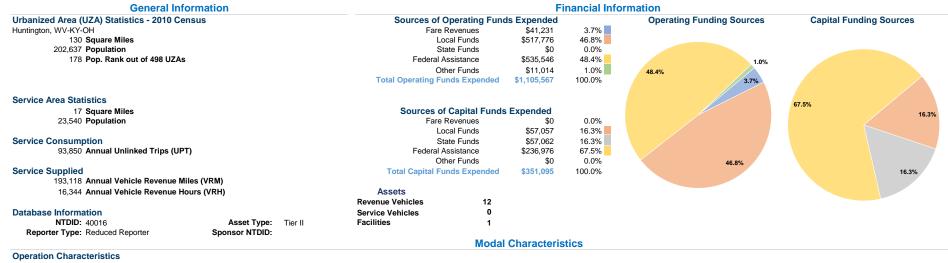

## Vehicles Operated

Service Efficiency

|                 | at Waxiiiu |                |             |          |           |                |                |                |                       |
|-----------------|------------|----------------|-------------|----------|-----------|----------------|----------------|----------------|-----------------------|
|                 |            |                |             |          | Uses of   |                |                |                |                       |
|                 | Directly   | Purchased      | Operating   | Fare     | Capital   | Annual         | Annual Vehicle | Annual Vehicle | Average Fleet Age     |
| Mode            | Operated   | Transportation | Expenses    | Revenues | Funds     | Unlinked Trips | Revenue Miles  | Revenue Hours  | in Years <sup>a</sup> |
| Demand Response | 6          | -              | \$320,237   | \$12,487 | \$120,986 | 10,008         | 52,778         | 5,004          | 6.0                   |
| Bus             | 7          | -              | \$785,330   | \$28,744 | \$230,109 | 83,842         | 140,340        | 11,340         | 6.9                   |
| Total           | 13         | -              | \$1,105,567 | \$41,231 | \$351,095 | 93,850         | 193,118        | 16,344         |                       |