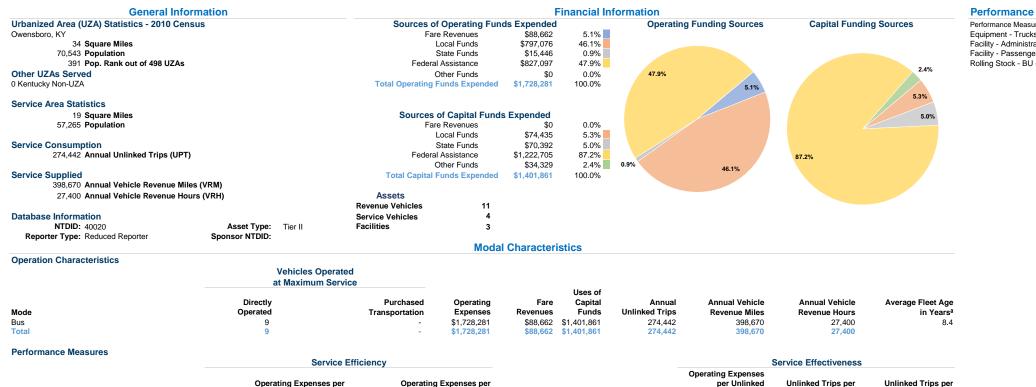

Passenger Trip

\$6.30

\$6.30

Vehicle Revenue Mile

0.7

0.7

Vehicle Revenue Hour

10.0

10.0

Mode

Total

Bus

## Operating Expense per Vehicle Revenue Mile: Bus

Unlinked Passenger Trips per Vehicle Revenue Mile: Bus

\$4.34

\$4.34

Vehicle Revenue Hour

\$63.08

\$63.08

Vehicle Revenue Mile

Notes:

Mode

Bus

Total

<sup>a</sup>Demand Response - Taxi (DT) and non-dedicated fleets do not report fleet age data.