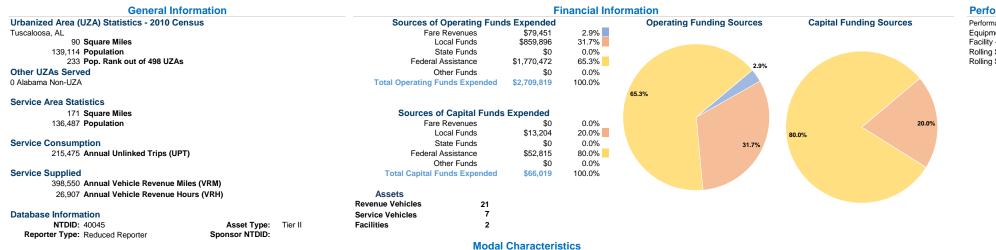

## **Operation Characteristics**

Vehicles Operated at Maximum Service Uses of Directly Purchased Fare Capital Annual Annual Vehicle Annual Vehicle Average Fleet Age Operating Mode Operated Transportation Expenses Revenues Funds Unlinked Trips **Revenue Miles Revenue Hours** in Years<sup>a</sup> Demand Response \$890,891 \$18,787 11,979 96,100 8,259 \$0 5 Bus \$1,818,928 \$60,664 \$66,019 203,496 302,450 18,648 7 26,907 Total 12 \$2,709,819 \$79,451 \$66.019 215,475 398,550