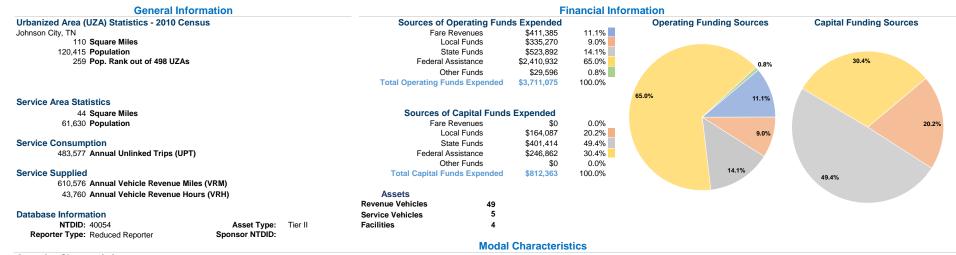

# **Vehicles Operated** at Maximum Service

|                 |          |                |             |           | Uses of   |                |                |                |                       |
|-----------------|----------|----------------|-------------|-----------|-----------|----------------|----------------|----------------|-----------------------|
|                 | Directly | Purchased      | Operating   | Fare      | Capital   | Annual         | Annual Vehicle | Annual Vehicle | Average Fleet Age     |
| Mode            | Operated | Transportation | Expenses    | Revenues  | Funds     | Unlinked Trips | Revenue Miles  | Revenue Hours  | in Years <sup>a</sup> |
| Demand Response | 10       | <u>-</u>       | \$1,594,472 | \$77,555  | \$392,127 | 36,616         | 211,628        | 14,103         | 4.4                   |
| Bus             | 15       | -              | \$2,116,603 | \$333,830 | \$420,236 | 446,961        | 398,948        | 29,657         | 6.9                   |
| Total           | 25       | _              | \$3,711,075 | \$411.385 | \$812.363 | 483.577        | 610.576        | 43.760         |                       |