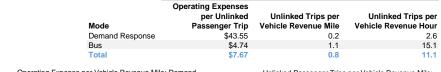

### Operating Expenses per Operating Expenses per Vehicle Revenue Mile Vehicle Revenue Hour Mode Demand Response \$7.53 \$113.06 \$5.31 \$71.37 Bus Total \$84.81

\$6.08 Operating Expense per Vehicle Revenue Mile: Bus Unlinked Passenger Trips per Vehicle Revenue Mile: Bus