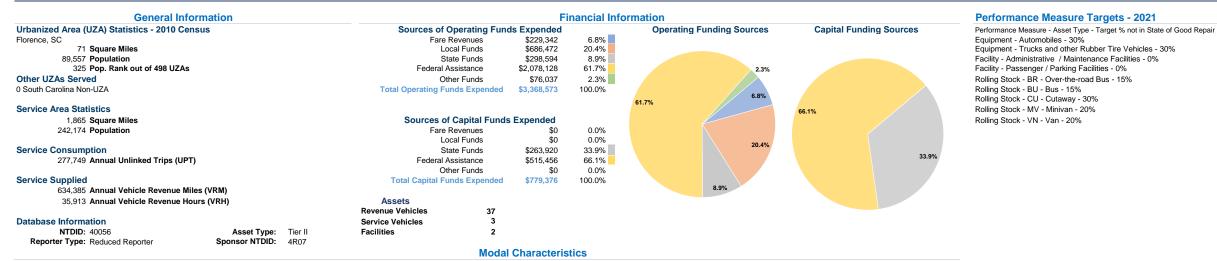

## **Operation Characteristics**

Vehicles Operated at Maximum Service Uses of Directly Purchased Fare Capital Annual Annual Vehicle Annual Vehicle Average Fleet Age Operating Mode Operated Transportation Expenses Revenues Funds Unlinked Trips **Revenue Miles Revenue Hours** in Years<sup>a</sup> Demand Response \$161,692 \$6,283 27,776 2.040 \$0 5,196 4 Bus 25 \$3,206,881 \$223,059 \$779,376 272,553 606,609 33,873 Total 29 \$3,368,573 \$229,342 \$779,376 277,749 634.385 35,913