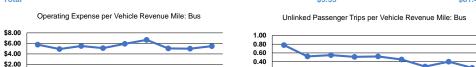

# **Vehicles Operated** at Maximum Service

Service Efficiency

|                 |          |                |             |           | Uses of   |                |                |                |                       |
|-----------------|----------|----------------|-------------|-----------|-----------|----------------|----------------|----------------|-----------------------|
|                 | Directly | Purchased      | Operating   | Fare      | Capital   | Annual         | Annual Vehicle | Annual Vehicle | Average Fleet Age     |
| Mode            | Operated | Transportation | Expenses    | Revenues  | Funds     | Unlinked Trips | Revenue Miles  | Revenue Hours  | in Years <sup>a</sup> |
| Demand Response | 3        | -              | \$194,730   | \$708     | \$14,564  | 2,780          | 31,421         | 3,014          | 8.8                   |
| Bus             | 7        | -              | \$1,723,642 | \$143,549 | \$131,073 | 82,958         | 314,449        | 20,550         | 6.8                   |
| Total           | 10       |                | \$1.918.372 | \$144,257 | \$145.637 | 85.738         | 345.870        | 23.564         |                       |

Service Effectiveness

Unlinked Trips per

Vehicle Revenue Mile

Operating Expenses

per Unlinked

\$70.05

\$20.78

\$22.37