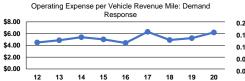

# **Vehicles Operated** at Maximum Service

Service Efficiency

|                 |          |                |             |           | Uses of   |                |                |                |                       |
|-----------------|----------|----------------|-------------|-----------|-----------|----------------|----------------|----------------|-----------------------|
|                 | Directly | Purchased      | Operating   | Fare      | Capital   | Annual         | Annual Vehicle | Annual Vehicle | Average Fleet Age     |
| Mode            | Operated | Transportation | Expenses    | Revenues  | Funds     | Unlinked Trips | Revenue Miles  | Revenue Hours  | in Years <sup>a</sup> |
| Demand Response | 3        | -              | \$194,730   | \$708     | \$14,564  | 2,780          | 31,421         | 3,014          | 8.8                   |
| Bus             | 7        | -              | \$1,723,642 | \$143,549 | \$131,073 | 82,958         | 314,449        | 20,550         | 6.8                   |
| Total           | 10       |                | \$1.918.372 | \$144,257 | \$145.637 | 85.738         | 345.870        | 23.564         |                       |

### Operating Expenses per Operating Expenses per Mode Vehicle Revenue Mile Vehicle Revenue Hour Demand Response \$64.61 \$6.20 Bus \$5.48 \$83.88 \$81.41 Total

0.20

0.00 12 13 14 15 16 17 18

Mode

Bus

Total