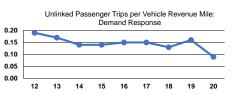

# **Vehicles Operated** at Maximum Service

Service Efficiency

|                 |          |                |             |           | Uses of   |                |                |                |                       |
|-----------------|----------|----------------|-------------|-----------|-----------|----------------|----------------|----------------|-----------------------|
|                 | Directly | Purchased      | Operating   | Fare      | Capital   | Annual         | Annual Vehicle | Annual Vehicle | Average Fleet Age     |
| Mode            | Operated | Transportation | Expenses    | Revenues  | Funds     | Unlinked Trips | Revenue Miles  | Revenue Hours  | in Years <sup>a</sup> |
| Demand Response | 3        | -              | \$194,730   | \$708     | \$14,564  | 2,780          | 31,421         | 3,014          | 8.8                   |
| Bus             | 7        | -              | \$1,723,642 | \$143,549 | \$131,073 | 82,958         | 314,449        | 20,550         | 6.8                   |
| Total           | 10       |                | \$1.918.372 | \$144,257 | \$145.637 | 85.738         | 345.870        | 23.564         |                       |

Demand Response

0.1

0.3

0.2

Unlinked Trips per Vehicle Revenue Hour

0.9

4.0

3.6

Service Effectiveness

Unlinked Trips per

Vehicle Revenue Mile

Operating Expenses

per Unlinked

\$70.05

\$20.78

\$22.37