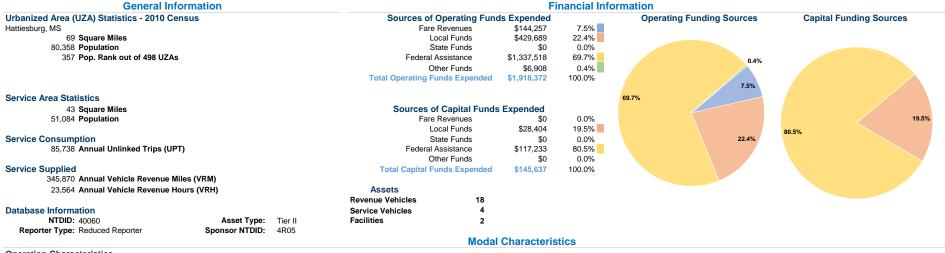

# **Vehicles Operated** at Maximum Service

Service Efficiency

|                 |          |                |             |           | Uses of   |                |                |                |                       |
|-----------------|----------|----------------|-------------|-----------|-----------|----------------|----------------|----------------|-----------------------|
|                 | Directly | Purchased      | Operating   | Fare      | Capital   | Annual         | Annual Vehicle | Annual Vehicle | Average Fleet Age     |
| Mode            | Operated | Transportation | Expenses    | Revenues  | Funds     | Unlinked Trips | Revenue Miles  | Revenue Hours  | in Years <sup>a</sup> |
| Demand Response | 3        | -              | \$194,730   | \$708     | \$14,564  | 2,780          | 31,421         | 3,014          | 8.8                   |
| Bus             | 7        | -              | \$1,723,642 | \$143,549 | \$131,073 | 82,958         | 314,449        | 20,550         | 6.8                   |
| Total           | 10       |                | \$1.918.372 | \$144,257 | \$145.637 | 85.738         | 345.870        | 23.564         |                       |

### Operating Expenses per Operating Expenses per Mode Vehicle Revenue Mile Vehicle Revenue Hour Demand Response \$64.61 \$6.20 Bus \$5.48 \$83.88 \$81.41 Total

0.20

0.00 12 13 14 15 16 17 18

Mode

Bus

Total

Service Effectiveness

Unlinked Trips per

Vehicle Revenue Mile

Operating Expenses

per Unlinked

\$70.05

\$20.78

\$22.37