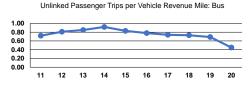

## **Performance Measures**

Mode

Bus

Total

Demand Response

0.2

0.5

0.3

Unlinked Trips per

2.1

7.1

3.5

Vehicle Revenue Hour

Service Effectiveness

Unlinked Trips per

Vehicle Revenue Mile