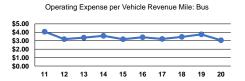

# **Vehicles Operated**

|                 | at Maximum | at Maximum Service |             |          |           |                |                |                |                       |
|-----------------|------------|--------------------|-------------|----------|-----------|----------------|----------------|----------------|-----------------------|
|                 | ·          |                    |             | _        | Uses of   |                |                |                |                       |
|                 | Directly   | Purchased          | Operating   | Fare     | Capital   | Annual         | Annual Vehicle | Annual Vehicle | Average Fleet Age     |
| Mode            | Operated   | Transportation     | Expenses    | Revenues | Funds     | Unlinked Trips | Revenue Miles  | Revenue Hours  | in Years <sup>a</sup> |
| Demand Response | -          | 25                 | \$1,355,356 | \$65,294 | \$131,539 | 76,237         | 332,932        | 35,531         | 4.2                   |
| Bus             | <u>-</u>   | 4                  | \$648,099   | \$26,745 | \$126,805 | 96,107         | 211,695        | 13,560         | 3.4                   |
| Total           | -          | 29                 | \$2,003,455 | \$92,039 | \$258,344 | 172,344        | 544,627        | 49,091         |                       |