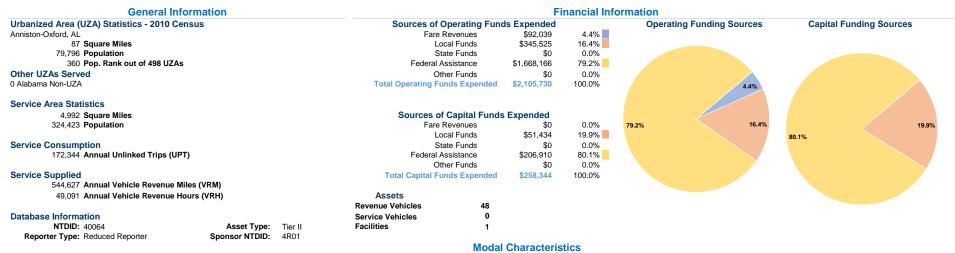

# **Vehicles Operated**

|                 | at Maximum | at Maximum Service |             |          |           |                |                |                |                       |
|-----------------|------------|--------------------|-------------|----------|-----------|----------------|----------------|----------------|-----------------------|
|                 | ·          |                    |             | _        | Uses of   |                |                |                |                       |
|                 | Directly   | Purchased          | Operating   | Fare     | Capital   | Annual         | Annual Vehicle | Annual Vehicle | Average Fleet Age     |
| Mode            | Operated   | Transportation     | Expenses    | Revenues | Funds     | Unlinked Trips | Revenue Miles  | Revenue Hours  | in Years <sup>a</sup> |
| Demand Response | -          | 25                 | \$1,355,356 | \$65,294 | \$131,539 | 76,237         | 332,932        | 35,531         | 4.2                   |
| Bus             | <u>-</u>   | 4                  | \$648,099   | \$26,745 | \$126,805 | 96,107         | 211,695        | 13,560         | 3.4                   |
| Total           | -          | 29                 | \$2,003,455 | \$92,039 | \$258,344 | 172,344        | 544,627        | 49,091         |                       |