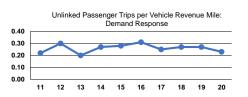

## **Performance Measures**

Mode

Bus

Total

Demand Response

0.2

0.5

0.3

Unlinked Trips per

2.1

7.1

3.5

Vehicle Revenue Hour

Service Effectiveness

Unlinked Trips per

Vehicle Revenue Mile