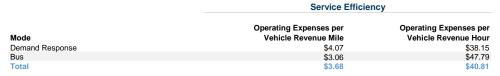

## **Performance Measures**

Mode

Bus

Total

Demand Response

0.2

0.5

0.3

Unlinked Trips per

2.1

7.1

3.5

Vehicle Revenue Hour

Service Effectiveness

Unlinked Trips per

Vehicle Revenue Mile

Operating Expenses

per Unlinked

\$17.78

\$6.74

\$11.62

Passenger Trip

<sup>a</sup>Demand Response - Taxi (DT) and non-dedicated fleets do not report fleet age data.