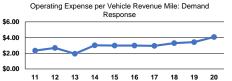

Operating Expenses

per Unlinked

\$17.78

\$6.74

\$11.62

Passenger Trip

<sup>a</sup>Demand Response - Taxi (DT) and non-dedicated fleets do not report fleet age data.