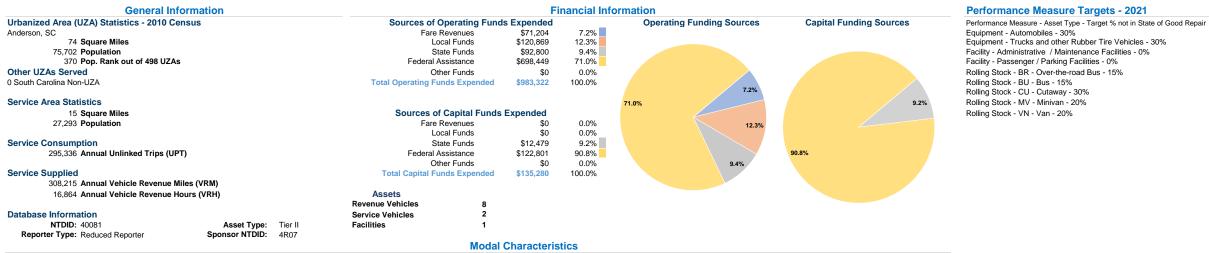

Operating Expense per Vehicle Revenue Mile: Bus

Unlinked Passenger Trips per Vehicle Revenue Mile: Bus

Notes:

<sup>a</sup>Demand Response - Taxi (DT) and non-dedicated fleets do not report fleet age data.