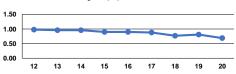

### Operating Expenses per Operating Expenses per Mode Vehicle Revenue Mile Vehicle Revenue Hour Demand Response \$1.95 \$40.78 Bus \$3.12 \$48.41 \$42.63 Total

| 10.00  | 4 |              |   |   |      |   |   |
|--------|---|--------------|---|---|------|---|---|
| 10.00  |   |              |   |   |      |   |   |
| \$5.00 |   | <del>/</del> | _ | _ | <br> | _ | _ |
|        |   |              |   |   |      |   |   |
| \$0.00 |   |              |   |   |      |   |   |