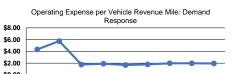

Unlinked Trips per

1.7

10.7

3.9

Vehicle Revenue Hour

Service Effectiveness

Unlinked Trips per

Vehicle Revenue Mile