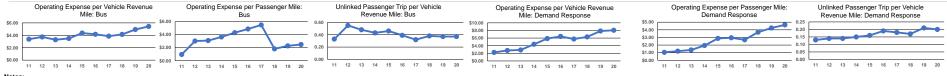

| General Information                                |                                                 |                                                                                                |                                                                                                                                            |                                          |                          |                                                                                             |                                 |                                   | Financial Information                                                              |                                         |                                                                     |                             |              |  |
|----------------------------------------------------|-------------------------------------------------|------------------------------------------------------------------------------------------------|--------------------------------------------------------------------------------------------------------------------------------------------|------------------------------------------|--------------------------|---------------------------------------------------------------------------------------------|---------------------------------|-----------------------------------|------------------------------------------------------------------------------------|-----------------------------------------|---------------------------------------------------------------------|-----------------------------|--------------|--|
| Sumter, SC 1,                                      |                                                 |                                                                                                | Service Consumption<br>1,250,157 Annual Passenger Miles (PMT)<br>143,850 Annual Unlinked Trips (UPT)<br>571 Average Weekday Unlinked Trips |                                          |                          | Database Information<br>NTDID: 40100<br>Reporter Type: Full Reporter<br>Asset Type: Tier II |                                 |                                   | Sources of Operating<br>Fares and Directly Generated<br>Local Funds<br>State Funds |                                         | Funds Expended   \$575,873 21.4%   \$386,988 14.4%   \$236,071 8.8% |                             | Inding Sourc |  |
| 380 Pop. Rank out of 498 UZAs<br>Other UZAs Served |                                                 | 0 Average Saturday Unlinked Trips<br>0 Average Sunday Unlinked Trips                           |                                                                                                                                            |                                          | Sponsor NTDID:           |                                                                                             |                                 | Federal Assistance                |                                                                                    | \$1,487,291                             | 55.4%                                                               | 55.4%                       |              |  |
| 0 South Carolina Non-UZA, 75 0                     | Columbia, SC                                    | 0 4                                                                                            | verage ounday on                                                                                                                           | linea mps                                |                          |                                                                                             |                                 | Total Operati                     | ng Funds Expended                                                                  | \$2,686,223                             | 100.0%                                                              |                             | 21.4%        |  |
| Service Area Statistics                            |                                                 | Service S                                                                                      | unnlind                                                                                                                                    |                                          | -                        | Assets<br>Revenue Vehicles                                                                  |                                 | Sources of Capital                |                                                                                    | L Eundo Exponded                        |                                                                     |                             |              |  |
| 4.049 Square Miles                                 |                                                 |                                                                                                | nue Miles (\/PM)                                                                                                                           |                                          | Service Vehicles         |                                                                                             | Fares and Directly Generated    |                                   | so                                                                                 | 0.0%                                    |                                                                     | 14.4%                       |              |  |
| 106,512 Population                                 |                                                 | 477,582 Annual Vehicle Revenue Miles (VRM)<br>27.207 Annual Vehicle Revenue Hours (VRH)        |                                                                                                                                            |                                          | -                        | Service Vehicles 4<br>Facilities 2                                                          |                                 | Local Funds                       |                                                                                    | \$10,162 4.6%                           |                                                                     | 8.8%                        | 14.476       |  |
|                                                    |                                                 | 49 Vehicles Available for Maximum Service (VC<br>52 Vehicles Available for Maximum Service (VC |                                                                                                                                            |                                          | /OMS) Track Miles        |                                                                                             | 2                               | State Funds<br>Federal Assistance |                                                                                    | \$36,076                                | 16.3%                                                               |                             |              |  |
|                                                    |                                                 |                                                                                                |                                                                                                                                            |                                          |                          |                                                                                             |                                 |                                   |                                                                                    | \$174,680                               | 79.1%                                                               |                             |              |  |
|                                                    |                                                 | Modal Characteristics                                                                          |                                                                                                                                            |                                          |                          |                                                                                             |                                 |                                   |                                                                                    |                                         | 100.0%                                                              | Capital Fundi               | ing Sources  |  |
|                                                    | Vehicles O                                      | nerated                                                                                        | Modal Charac                                                                                                                               | teristics                                |                          |                                                                                             |                                 | Total Capi                        | tal Funds Expended                                                                 | \$220,918                               | 100.078                                                             |                             |              |  |
| Modal Overview                                     |                                                 | in Maximum Service                                                                             |                                                                                                                                            |                                          | Uses of Capital Funds    |                                                                                             |                                 | Summary of Operat                 |                                                                                    | ing Expenses (OE)                       |                                                                     |                             | 4.6          |  |
|                                                    | Directly                                        | Purchased                                                                                      | Revenue                                                                                                                                    | Systems and                              | Facilities and           |                                                                                             |                                 |                                   |                                                                                    | ••••                                    |                                                                     |                             |              |  |
| Mode                                               | Operated                                        | Transportation                                                                                 | Vehicles                                                                                                                                   | Guideways                                | Stations                 | Other                                                                                       | Total                           |                                   | Labor                                                                              | \$1,837,565                             | 68.4%                                                               |                             |              |  |
| Commuter Bus                                       | 7 1                                             | -                                                                                              | \$0                                                                                                                                        | \$0                                      | \$0                      | \$0                                                                                         | \$0                             | Materials and Supplies            |                                                                                    | \$328,423                               | 12.2%                                                               | 79.1%                       | 16.3%        |  |
| Demand Response                                    | 32                                              | -                                                                                              | \$0                                                                                                                                        | \$62,702                                 | \$158,216                | \$0                                                                                         | \$220,918                       | Purchased Transportation          |                                                                                    | \$0                                     | 0.0%                                                                |                             |              |  |
| Bus                                                | 10 <sup>1</sup>                                 | -                                                                                              | \$0                                                                                                                                        | \$0                                      | \$0                      | \$0                                                                                         | \$0                             |                                   |                                                                                    | \$520,235                               | 19.4%                                                               |                             |              |  |
| Total                                              | 49                                              | -                                                                                              | \$0                                                                                                                                        | \$62,702                                 | \$158,216                | \$0                                                                                         | \$220,918                       |                                   |                                                                                    | \$2,686,223<br>\$0<br>\$0               | 100.0%                                                              |                             |              |  |
| Operation Characteristics                          |                                                 |                                                                                                |                                                                                                                                            |                                          |                          |                                                                                             |                                 | Fixed Guideway                    | Vehicles Available                                                                 |                                         |                                                                     |                             |              |  |
| •<br>Mode<br>Commuter Bus                          | Operating<br>Expenses<br>\$209.269 <sup>1</sup> | Fare Revenues<br>\$8,102 1                                                                     | Uses of<br>Capital Funds<br>\$0                                                                                                            | Annual<br>Passenger Miles                | Annual<br>Unlinked Trips | Annual Vehicle<br>Revenue Miles                                                             | Annual Vehicle<br>Revenue Hours | Directional<br>Route Miles        | for Maximum<br>Service                                                             | Vehicles Operated in<br>Maximum Service | Sp                                                                  | are Vehicles A              |              |  |
| Demand Response                                    | \$774.615                                       | \$118.837                                                                                      | \$220.918                                                                                                                                  | 398,585<br>166,693                       | 8,535<br>19.626          | 68,092<br>96,236                                                                            | 2,449<br>5.973                  | 0.0                               | 33                                                                                 | 32                                      |                                                                     | 14.3%<br>3.1%               | 6.7<br>3.7   |  |
| Bus                                                | \$1.702.339 1                                   | \$33.719 1                                                                                     | \$220,918                                                                                                                                  | 684.879                                  | 115.689                  | 313.254                                                                                     | 18.785                          | 0.0                               | 11                                                                                 | 10 <sup>-1</sup>                        |                                                                     | 10.0%                       | 4.4          |  |
| Total                                              | \$2,686,223                                     | \$160,658                                                                                      | \$220,918                                                                                                                                  | 1,250,157                                | 143,850                  | 477,582                                                                                     | 27,207                          | 0.0                               | 52                                                                                 | 49                                      |                                                                     | 5.8%                        | 4.4          |  |
| Performance Measures                               |                                                 | Se                                                                                             | vice Efficiency                                                                                                                            |                                          |                          |                                                                                             |                                 |                                   | Service Effect                                                                     | tiveness                                |                                                                     |                             |              |  |
|                                                    |                                                 | ing Expenses per Operating Expenses                                                            |                                                                                                                                            | ating Expenses per<br>hicle Revenue Hour | Mode                     |                                                                                             | Operating Expenses pe           |                                   | senger Operating Expenses per<br>Mile Unlinked Passenger Trip                      |                                         | rips per                                                            |                             |              |  |
| Mode<br>Commuter Bus                               | ve                                              | Vehicle Revenue Mile                                                                           |                                                                                                                                            | venicie Revenue Hour<br>\$85.45          |                          | loae<br>Commuter Bus                                                                        |                                 | \$0.53 \$24.52                    |                                                                                    | Vehicle Revenue Mile                    |                                                                     | Vehicle Revenue Hour<br>3.5 |              |  |
| Demand Response                                    |                                                 |                                                                                                |                                                                                                                                            | \$85.45<br>\$129.69                      | Demand Response          |                                                                                             |                                 | \$0.53 \$24.52<br>\$4.65 \$39.47  |                                                                                    | 0.1                                     |                                                                     | 3.5                         |              |  |
| Bus                                                |                                                 | \$5.43                                                                                         |                                                                                                                                            | \$90.62                                  |                          | Bus                                                                                         |                                 | \$2.49                            | \$39.47                                                                            |                                         | 0.2                                                                 |                             | 6.2          |  |
| Total                                              |                                                 | \$5.62                                                                                         |                                                                                                                                            | \$98.73                                  |                          | otal                                                                                        |                                 | \$2.49                            | \$18.67                                                                            |                                         | 0.4                                                                 |                             | 5.3          |  |