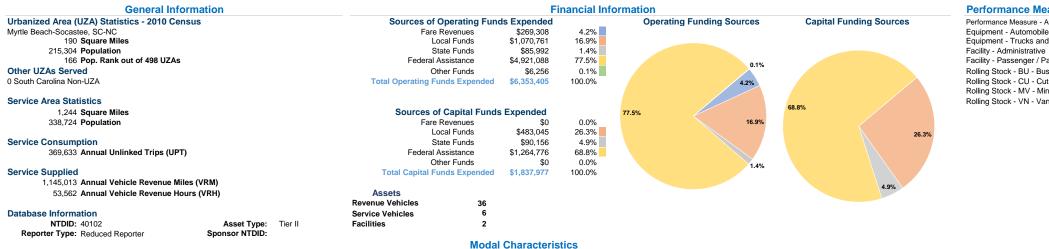

### Vehicles Operated at Maximum Service Uses of Directly Purchased Fare Capital Annual Annual Vehicle Annual Vehicle Average Fleet Age Operating Mode Operated Transportation Expenses Revenues Funds Unlinked Trips **Revenue Miles Revenue Hours** Demand Response \$1,151,531 \$30,298 \$215,755 17,295 228,155 12,206 8 Bus 13 \$5,201,874 \$239,010 \$1,622,222 352,338 916,858 41,356 \$269,308 \$1,837.977 53,562 Total 21 \$6,353,405 369.633 1,145,013