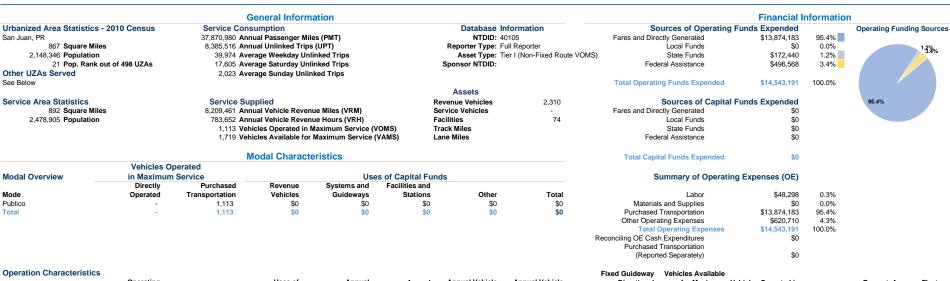

Centro Gubernamental Roberto Sanchez Vilella Avenida De Diego P.O. Box 41269 San Juan, Pr 00940-1269

Dr. Edwin Gonzalez Montalvo (787) 721-8787

|         | Operating    |               | Uses of       | Annual          | Annual         | Annual Vehicle | Annual Vehicle | Directional | for Maximum | Vehicles Operated in | Percent Ave        | rage Fleet |
|---------|--------------|---------------|---------------|-----------------|----------------|----------------|----------------|-------------|-------------|----------------------|--------------------|------------|
| Mode    | Expenses     | Fare Revenues | Capital Funds | Passenger Miles | Unlinked Trips | Revenue Miles  | Revenue Hours  | Route Miles | Service     | Maximum Service      | Spare Vehicles Age | in Yearsa  |
| Publico | \$14,543,191 | \$13,874,183  | \$0           | 37,870,980      | 8,385,516      | 8,209,461      | 783,652        | 0.0         | 1,719       | 1,113                | 54.5%              | 0.0        |
| Total   | \$14,543,191 | \$13,874,183  | \$0           | 37,870,980      | 8,385,516      | 8,209,461      | 783,652        | 0.0         | 1,719       | 1,113                | 35.3%              |            |