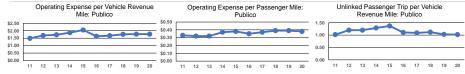

Service Efficiency Service Effectiveness **Performance Measures** 

|         | Operating Expenses per | Operating Expenses per |         | Operating Expenses per Passenger | Operating Expenses per  | Unlinked Trips per   | Unlinked Trips per   |  |
|---------|------------------------|------------------------|---------|----------------------------------|-------------------------|----------------------|----------------------|--|
| Mode    | Vehicle Revenue Mile   | Vehicle Revenue Hour   | Mode    | Mile                             | Unlinked Passenger Trip | Vehicle Revenue Mile | Vehicle Revenue Hour |  |
| Publico | \$1.77                 | \$18.56                | Publico | \$0.38                           | \$1.73                  | 1.0                  | 10.7                 |  |
| Total   | \$1.77                 | \$18.56                | Total   | \$0.38                           | \$1.73                  | 1.0                  | 10.7                 |  |
|         |                        |                        |         |                                  |                         |                      |                      |  |