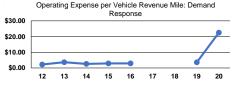

## **Performance Measures**

|                 | Operating Expenses per | Operating Expenses per |
|-----------------|------------------------|------------------------|
| Mode            | Vehicle Revenue Mile   | Vehicle Revenue Hour   |
| Demand Response | \$22.52                | \$463.34               |
| Bus             | \$6.91                 | \$60.90                |
| Total           | \$13.31                | \$153.30               |