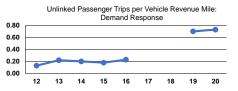

Service Efficiency

Mode

Bus

Total

Demand Response

0.7

2.1

1.5

Unlinked Trips per

15.0

18.3

17.6

Vehicle Revenue Hour

Service Effectiveness

Unlinked Trips per

Vehicle Revenue Mile