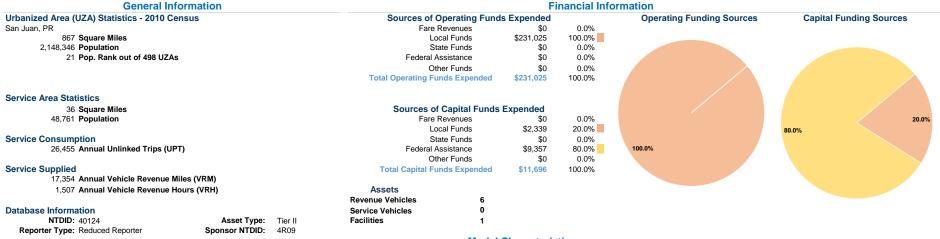

### **Vehicles Operated** at Maximum Service

|                 |          |                |           |          | Uses of  |                |                |                |                       |
|-----------------|----------|----------------|-----------|----------|----------|----------------|----------------|----------------|-----------------------|
|                 | Directly | Purchased      | Operating | Fare     | Capital  | Annual         | Annual Vehicle | Annual Vehicle | Average Fleet Age     |
| Mode            | Operated | Transportation | Expenses  | Revenues | Funds    | Unlinked Trips | Revenue Miles  | Revenue Hours  | in Years <sup>a</sup> |
| Demand Response | 3        | -              | \$160,315 | \$0      | \$8,116  | 5,202          | 7,118          | 346            | 9.7                   |
| Bus             | 2        | -              | \$70,710  | \$0      | \$3,580  | 21,253         | 10,236         | 1,161          | 18.0                  |
| Total           | 5        | -              | \$231,025 | \$0      | \$11,696 | 26,455         | 17,354         | 1,507          |                       |