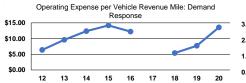

## **Performance Measures**

|                 | Onersting Frances are                          | On-retire Francisco                            |
|-----------------|------------------------------------------------|------------------------------------------------|
| Mode            | Operating Expenses per<br>Vehicle Revenue Mile | Operating Expenses per<br>Vehicle Revenue Hour |
| Demand Response | \$13.55                                        | \$75.31                                        |
| Bus             | \$31.65                                        | \$103.25                                       |
| Total           | \$20.48                                        | \$89.66                                        |

Service Efficiency

Mode

Bus

Total

Demand Response

2.0

9.5

4.9

Unlinked Trips per

11.2

30.9

21.3

Vehicle Revenue Hour

Service Effectiveness

Unlinked Trips per

Vehicle Revenue Mile

Operating Expenses per Unlinked

Passenger Trip

\$6.71

\$3.34

\$4.21

\$40.00

\$30.00

\$20.00