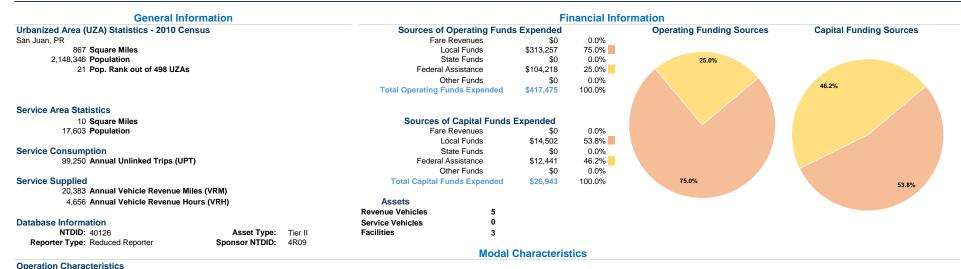

## **Performance Measures**

|                 | Onersting Frances are                          | On-retire Francisco                            |
|-----------------|------------------------------------------------|------------------------------------------------|
| Mode            | Operating Expenses per<br>Vehicle Revenue Mile | Operating Expenses per<br>Vehicle Revenue Hour |
| Demand Response | \$13.55                                        | \$75.31                                        |
| Bus             | \$31.65                                        | \$103.25                                       |
| Total           | \$20.48                                        | \$89.66                                        |

Service Efficiency

Mode

Bus

Total

Demand Response

2.0

9.5

4.9

Unlinked Trips per

11.2

30.9

21.3

Vehicle Revenue Hour

Service Effectiveness

Unlinked Trips per

Vehicle Revenue Mile

Operating Expenses per Unlinked

Passenger Trip

\$6.71

\$3.34

\$4.21

\$40.00

\$30.00

\$20.00