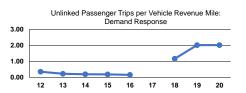

## **Performance Measures**

|                 | Onersting Frances are                          | On-retire Francisco                            |
|-----------------|------------------------------------------------|------------------------------------------------|
| Mode            | Operating Expenses per<br>Vehicle Revenue Mile | Operating Expenses per<br>Vehicle Revenue Hour |
| Demand Response | \$13.55                                        | \$75.31                                        |
| Bus             | \$31.65                                        | \$103.25                                       |
| Total           | \$20.48                                        | \$89.66                                        |

Service Efficiency

Mode

Bus

Total

Demand Response

2.0

9.5

4.9

Unlinked Trips per

11.2

30.9

21.3

Vehicle Revenue Hour

Service Effectiveness

Unlinked Trips per

Vehicle Revenue Mile

Operating Expenses per Unlinked

Passenger Trip

\$6.71

\$3.34

\$4.21

\$40.00

\$30.00

\$20.00