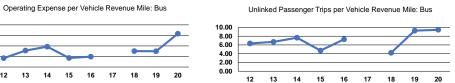

## **Performance Measures**

|                 | Onersting Frances are                          | On-retire Francisco                            |
|-----------------|------------------------------------------------|------------------------------------------------|
| Mode            | Operating Expenses per<br>Vehicle Revenue Mile | Operating Expenses per<br>Vehicle Revenue Hour |
| Demand Response | \$13.55                                        | \$75.31                                        |
| Bus             | \$31.65                                        | \$103.25                                       |
| Total           | \$20.48                                        | \$89.66                                        |

Service Efficiency

Mode

Bus

Total

Demand Response

2.0

9.5

4.9

Unlinked Trips per

11.2

30.9

21.3

Vehicle Revenue Hour

Service Effectiveness

Unlinked Trips per

Vehicle Revenue Mile

Operating Expenses per Unlinked

Passenger Trip

\$6.71

\$3.34

\$4.21

\$40.00

\$30.00

\$20.00