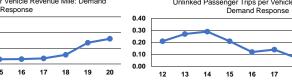

## **Performance Measures**

|                 | Operating Expenses per | Operating Expenses per |
|-----------------|------------------------|------------------------|
| Mode            | Vehicle Revenue Mile   | Vehicle Revenue Hour   |
| Demand Response | \$3.21                 | \$89.93                |
| Bus             | \$3.32                 | \$54.86                |
| Total           | \$3.26                 | \$68.33                |

Service Efficiency

Operating Expenses

Service Effectiveness

0.1

0.7

0.4

Unlinked Trips per

3.7