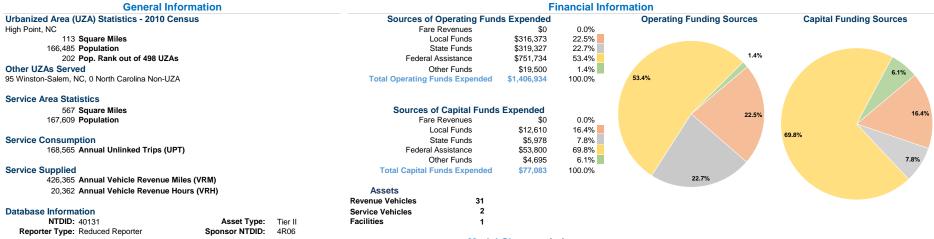

### **Vehicles Operated** at Maximum Service

|                 |          |                |             |          | Uses of  |                |                |                |                       |
|-----------------|----------|----------------|-------------|----------|----------|----------------|----------------|----------------|-----------------------|
|                 | Directly | Purchased      | Operating   | Fare     | Capital  | Annual         | Annual Vehicle | Annual Vehicle | Average Fleet Age     |
| Mode            | Operated | Transportation | Expenses    | Revenues | Funds    | Unlinked Trips | Revenue Miles  | Revenue Hours  | in Years <sup>a</sup> |
| Demand Response | -        | 24             | \$703,419   | \$0      | \$77,083 | 29,213         | 219,226        | 7,822          | 7.0                   |
| Bus             | 6        | -              | \$687,940   | \$0      | \$0      | 139,352        | 207,139        | 12,540         | 3.6                   |
| Total           | 6        | 24             | \$1,391,359 | \$0      | \$77,083 | 168,565        | 426,365        | 20,362         |                       |

## **Performance Measures**

|                 | Operating Expenses per | Operating Expenses per |
|-----------------|------------------------|------------------------|
| Mode            | Vehicle Revenue Mile   | Vehicle Revenue Hour   |
| Demand Response | \$3.21                 | \$89.93                |
| Bus             | \$3.32                 | \$54.86                |
| Total           | \$3.26                 | \$68.33                |