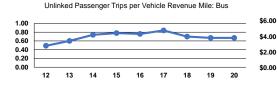

### **Vehicles Operated** at Maximum Service

|                 |          |                |             |          | Uses of  |                |                |                |                       |
|-----------------|----------|----------------|-------------|----------|----------|----------------|----------------|----------------|-----------------------|
|                 | Directly | Purchased      | Operating   | Fare     | Capital  | Annual         | Annual Vehicle | Annual Vehicle | Average Fleet Age     |
| Mode            | Operated | Transportation | Expenses    | Revenues | Funds    | Unlinked Trips | Revenue Miles  | Revenue Hours  | in Years <sup>a</sup> |
| Demand Response | -        | 24             | \$703,419   | \$0      | \$77,083 | 29,213         | 219,226        | 7,822          | 7.0                   |
| Bus             | 6        | -              | \$687,940   | \$0      | \$0      | 139,352        | 207,139        | 12,540         | 3.6                   |
| Total           | 6        | 24             | \$1,391,359 | \$0      | \$77,083 | 168,565        | 426,365        | 20,362         |                       |

## **Performance Measures**

|                 | Operating Expenses per | Operating Expenses per |
|-----------------|------------------------|------------------------|
| Mode            | Vehicle Revenue Mile   | Vehicle Revenue Hour   |
| Demand Response | \$3.21                 | \$89.93                |
| Bus             | \$3.32                 | \$54.86                |
| Total           | \$3.26                 | \$68.33                |