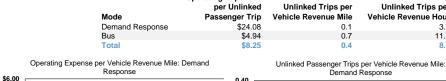

## **Performance Measures**

|                 | Operating Expenses per | Operating Expenses per |
|-----------------|------------------------|------------------------|
| Mode            | Vehicle Revenue Mile   | Vehicle Revenue Hour   |
| Demand Response | \$3.21                 | \$89.93                |
| Bus             | \$3.32                 | \$54.86                |
| Total           | \$3.26                 | \$68.33                |

Service Efficiency

Operating Expenses

Service Effectiveness

0.1

0.7

0.4

Unlinked Trips per

3.7

11.1

8.3

Vehicle Revenue Hour

<sup>&</sup>lt;sup>a</sup>Demand Response - Taxi (DT) and non-dedicated fleets do not report fleet age data.