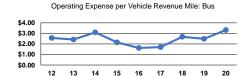

### **Vehicles Operated** at Maximum Service

|                 |          |                |             |          | Uses of  |                |                |                |                       |
|-----------------|----------|----------------|-------------|----------|----------|----------------|----------------|----------------|-----------------------|
|                 | Directly | Purchased      | Operating   | Fare     | Capital  | Annual         | Annual Vehicle | Annual Vehicle | Average Fleet Age     |
| Mode            | Operated | Transportation | Expenses    | Revenues | Funds    | Unlinked Trips | Revenue Miles  | Revenue Hours  | in Years <sup>a</sup> |
| Demand Response | -        | 24             | \$703,419   | \$0      | \$77,083 | 29,213         | 219,226        | 7,822          | 7.0                   |
| Bus             | 6        | -              | \$687,940   | \$0      | \$0      | 139,352        | 207,139        | 12,540         | 3.6                   |
| Total           | 6        | 24             | \$1,391,359 | \$0      | \$77,083 | 168,565        | 426,365        | 20,362         |                       |

## **Performance Measures**

|                 | Operating Expenses per | Operating Expenses per |
|-----------------|------------------------|------------------------|
| Mode            | Vehicle Revenue Mile   | Vehicle Revenue Hour   |
| Demand Response | \$3.21                 | \$89.93                |
| Bus             | \$3.32                 | \$54.86                |
| Total           | \$3.26                 | \$68.33                |