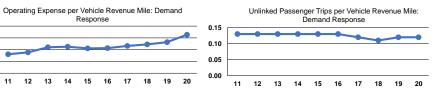

184,283 | \$103,214 | \$1,093,780 | 143,841        | 595,099        | 30,931         |                       |

## **Performance Measures**

# Service Efficiency

| Mode            | Operating Expenses per<br>Vehicle Revenue Mile | Operating Expenses per<br>Vehicle Revenue Hour |
|-----------------|------------------------------------------------|------------------------------------------------|
| Demand Response | \$6.54                                         | \$124.73                                       |
| Bus             | \$3.23                                         | \$62.23                                        |
| Total           | \$3.67                                         | \$70.62                                        |

0.40

0.30

0.20

0.10

0.00





Response





Service Effectiveness

\$6.00

\$4.00

\$2.00

\$0.00

<sup>a</sup>Demand Response - Taxi (DT) and non-dedicated fleets do not report fleet age data.

15

16 17

18 19 20

Operating Expense per Vehicle Revenue Mile: Bus

## **Performance Measure Targets - 2021**

Performance Measure - Asset Type - Target % not in State of Good Repair

Equipment - Automobiles - 0%

Facility - Administrative / Maintenance Facilities - 0%

Rolling Stock - BU - Bus - 10%

Rolling Stock - CU - Cutaway - 0% Rolling Stock - MV - Minivan - 0%