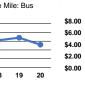

\$4.00

\$2.00

\$0.00

<sup>a</sup>Demand Response - Taxi (DT) and non-dedicated fleets do not report fleet age data.

15

16 17

18 19 20

Operating Expense per Vehicle Revenue Mile: Bus