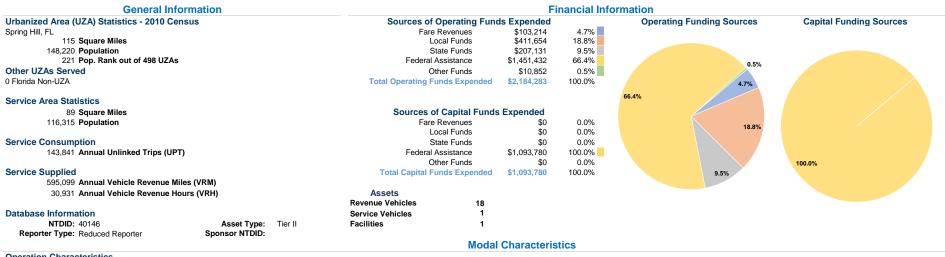

## **Vehicles Operated** at Maximum Service

|                 |          |                |             |           | Uses of     |                |                |                |                       |
|-----------------|----------|----------------|-------------|-----------|-------------|----------------|----------------|----------------|-----------------------|
|                 | Directly | Purchased      | Operating   | Fare      | Capital     | Annual         | Annual Vehicle | Annual Vehicle | Average Fleet Age     |
| Mode            | Operated | Transportation | Expenses    | Revenues  | Funds       | Unlinked Trips | Revenue Miles  | Revenue Hours  | in Years <sup>a</sup> |
| Demand Response | -        | 3              | \$518,000   | \$19,938  | \$90,409    | 9,131          | 79,186         | 4,153          | 3.6                   |
| Bus             | -        | 7              | \$1,666,283 | \$83,276  | \$1,003,371 | 134,710        | 515,913        | 26,778         | 6.8                   |
| Total           | -        | 10             | \$2,184,283 | \$103,214 | \$1,093,780 | 143,841        | 595,099        | 30,931         |                       |