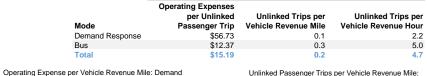

# Service Efficiency

| Mode            | Operating Expenses per<br>Vehicle Revenue Mile | Operating Expenses per<br>Vehicle Revenue Hour |
|-----------------|------------------------------------------------|------------------------------------------------|
| Demand Response | \$6.54                                         | \$124.73                                       |
| Bus             | \$3.23                                         | \$62.23                                        |
| Total           | \$3.67                                         | \$70.62                                        |