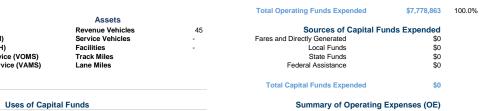

Total

\$0

\$0

Systems and

Guideways

\$0

\$0

Facilities and

Stations

\$0

**Financial Information** 

\$0

\$0

\$0

100.0%

0.0%

0.0%

0.0%

Operating Funding Sources

| Operation Characteristics |             |               |               |                 |                |                |                | Fixed Guideway | Vehicles Available |                      |                   |              |
|---------------------------|-------------|---------------|---------------|-----------------|----------------|----------------|----------------|----------------|--------------------|----------------------|-------------------|--------------|
|                           | Operating   |               | Uses of       | Annual          | Annual         | Annual Vehicle | Annual Vehicle | Directional    | for Maximum        | Vehicles Operated in | Percent Av        | erage Fleet  |
| Mode                      | Expenses    | Fare Revenues | Capital Funds | Passenger Miles | Unlinked Trips | Revenue Miles  | Revenue Hours  | Route Miles    | Service            | Maximum Service      | Spare Vehicles Ag | je in Yearsa |
| Bus                       | \$3,071,286 | \$5,924,669   | \$0           | 4,480,535       | 2,851,446      | 659,210        | 73,375         | 0.0            | 45                 | 38                   | 18.4%             | 2.8          |
| Total                     | \$3,071,286 | \$5,924,669   | \$0           | 4,480,535       | 2,851,446      | 659,210        | 73,375         | 0.0            | 45                 | 38                   | 15.6%             |              |
|                           |             | _             |               |                 |                |                |                |                |                    |                      |                   |              |