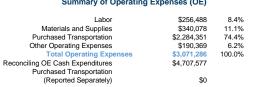

Other

\$0

\$0

| Performance Measures | Efficiency             |                        |       | Service Effective                |                         |                      |                      |
|----------------------|------------------------|------------------------|-------|----------------------------------|-------------------------|----------------------|----------------------|
|                      | Operating Expenses per | Operating Expenses per |       | Operating Expenses per Passenger | Operating Expenses per  | Unlinked Trips per   | Unlinked Trips per   |
| Mode                 | Vehicle Revenue Mile   | Vehicle Revenue Hour   | Mode  | Mile                             | Unlinked Passenger Trip | Vehicle Revenue Mile | Vehicle Revenue Hour |
| Bus                  | \$4.66                 | \$41.86                | Bus   | \$0.69                           | \$1.08                  | 4.3                  | 38.9                 |
| Total                | \$4.66                 | \$41.86                | Total | \$0.69                           | \$1.08                  | 4.3                  | 38.9                 |
|                      |                        |                        |       |                                  |                         |                      |                      |