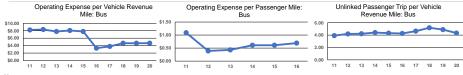

Other

\$0

\$0

| Performance Measures | Efficiency             |                        |       | Service Effective                |                         |                      |                      |
|----------------------|------------------------|------------------------|-------|----------------------------------|-------------------------|----------------------|----------------------|
|                      | Operating Expenses per | Operating Expenses per |       | Operating Expenses per Passenger | Operating Expenses per  | Unlinked Trips per   | Unlinked Trips per   |
| Mode                 | Vehicle Revenue Mile   | Vehicle Revenue Hour   | Mode  | Mile                             | Unlinked Passenger Trip | Vehicle Revenue Mile | Vehicle Revenue Hour |
| Bus                  | \$4.66                 | \$41.86                | Bus   | \$0.69                           | \$1.08                  | 4.3                  | 38.9                 |
| Total                | \$4.66                 | \$41.86                | Total | \$0.69                           | \$1.08                  | 4.3                  | 38.9                 |
|                      |                        |                        |       |                                  |                         |                      |                      |