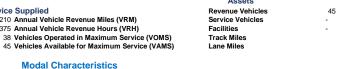

0.0%

0.0%

Operating Funding Sources

| Operation Characteristics |             |               |               |                 |                |                |                | Fixed Guideway | Vehicles Available |                      |                   |              |
|---------------------------|-------------|---------------|---------------|-----------------|----------------|----------------|----------------|----------------|--------------------|----------------------|-------------------|--------------|
|                           | Operating   |               | Uses of       | Annual          | Annual         | Annual Vehicle | Annual Vehicle | Directional    | for Maximum        | Vehicles Operated in | Percent Av        | erage Fleet  |
| Mode                      | Expenses    | Fare Revenues | Capital Funds | Passenger Miles | Unlinked Trips | Revenue Miles  | Revenue Hours  | Route Miles    | Service            | Maximum Service      | Spare Vehicles Ag | je in Yearsa |
| Bus                       | \$3,071,286 | \$5,924,669   | \$0           | 4,480,535       | 2,851,446      | 659,210        | 73,375         | 0.0            | 45                 | 38                   | 18.4%             | 2.8          |
| Total                     | \$3,071,286 | \$5,924,669   | \$0           | 4,480,535       | 2,851,446      | 659,210        | 73,375         | 0.0            | 45                 | 38                   | 15.6%             |              |
|                           |             | _             |               |                 |                |                |                |                |                    |                      |                   |              |