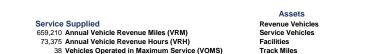

0.0%

0.0%

Operating Funding Sources

| Operation Characteristics |             |               |               |                 |                |                |                | Fixed Guideway | Vehicles Available |                      |                   |              |
|---------------------------|-------------|---------------|---------------|-----------------|----------------|----------------|----------------|----------------|--------------------|----------------------|-------------------|--------------|
|                           | Operating   |               | Uses of       | Annual          | Annual         | Annual Vehicle | Annual Vehicle | Directional    | for Maximum        | Vehicles Operated in | Percent Av        | erage Fleet  |
| Mode                      | Expenses    | Fare Revenues | Capital Funds | Passenger Miles | Unlinked Trips | Revenue Miles  | Revenue Hours  | Route Miles    | Service            | Maximum Service      | Spare Vehicles Ag | je in Yearsa |
| Bus                       | \$3,071,286 | \$5,924,669   | \$0           | 4,480,535       | 2,851,446      | 659,210        | 73,375         | 0.0            | 45                 | 38                   | 18.4%             | 2.8          |
| Total                     | \$3,071,286 | \$5,924,669   | \$0           | 4,480,535       | 2,851,446      | 659,210        | 73,375         | 0.0            | 45                 | 38                   | 15.6%             |              |
|                           |             | _             |               |                 |                |                |                |                |                    |                      |                   |              |