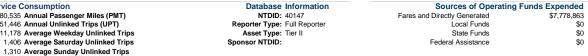

## **General Information** Service Consumption **Database Information** 4,480,535 Annual Passenger Miles (PMT) 2,851,446 Annual Unlinked Trips (UPT) NTDID: 40147 Reporter Type: Full Reporter 11,178 Average Weekday Unlinked Trips Asset Type: Tier II