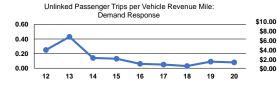

# Mode Operating Expenses per Vehicle Revenue Mile Operating Expenses per Vehicle Revenue Mile Operating Expenses per Vehicle Revenue Mile Demand Response \$1.74 \$28.86 Bus \$5.67 \$65.39 Total \$2.16 \$34.27