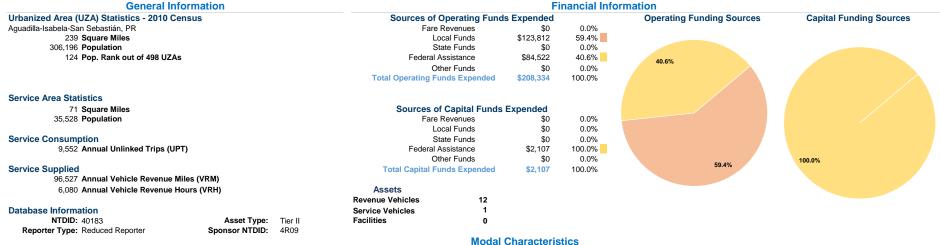

## Vehicles Operated at Maximum Service

| Mode            | Directly<br>Operated | Purchased<br>Transportation | Operating<br>Expenses | Fare<br>Revenues | Uses of<br>Capital<br>Funds | Annual<br>Unlinked Trips | Annual Vehicle<br>Revenue Miles | Annual Vehicle<br>Revenue Hours | Average Fleet Age<br>in Years <sup>a</sup> |
|-----------------|----------------------|-----------------------------|-----------------------|------------------|-----------------------------|--------------------------|---------------------------------|---------------------------------|--------------------------------------------|
| Demand Response | 9                    | <u>-</u>                    | \$149,486             | \$0              | \$2,107                     | 6,791                    | 86,152                          | 5,180                           | 8.9                                        |
| Bus             | 2                    | -                           | \$58,848              | \$0              | \$0                         | 2,761                    | 10,375                          | 900                             | 6.5                                        |
| Total           | 11                   | -                           | \$208,334             | \$0              | \$2,107                     | 9,552                    | 96,527                          | 6,080                           |                                            |

# Mode Operating Expenses per Vehicle Revenue Mile Operating Expenses per Vehicle Revenue Mile Operating Expenses per Vehicle Revenue Mile Demand Response \$1.74 \$28.86 Bus \$5.67 \$65.39 Total \$2.16 \$34.27