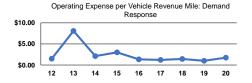

## Vehicles Operated at Maximum Service

| Mode            | Directly<br>Operated | Purchased<br>Transportation | Operating<br>Expenses | Fare<br>Revenues | Uses of<br>Capital<br>Funds | Annual<br>Unlinked Trips | Annual Vehicle<br>Revenue Miles | Annual Vehicle<br>Revenue Hours | Average Fleet Age<br>in Years <sup>a</sup> |
|-----------------|----------------------|-----------------------------|-----------------------|------------------|-----------------------------|--------------------------|---------------------------------|---------------------------------|--------------------------------------------|
| Demand Response | 9                    | <u>-</u>                    | \$149,486             | \$0              | \$2,107                     | 6,791                    | 86,152                          | 5,180                           | 8.9                                        |
| Bus             | 2                    | -                           | \$58,848              | \$0              | \$0                         | 2,761                    | 10,375                          | 900                             | 6.5                                        |
| Total           | 11                   | -                           | \$208,334             | \$0              | \$2,107                     | 9,552                    | 96,527                          | 6,080                           |                                            |

1.3

3.1

1.6

Vehicle Revenue Hour

Service Effectiveness

Unlinked Trips per

Vehicle Revenue Mile

Operating Expenses