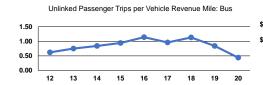

### Operating Expenses per Operating Expenses per Mode Vehicle Revenue Mile Vehicle Revenue Hour Demand Response \$9.65 \$106.85 \$11.21 \$136.27 Bus Total \$10.25 \$117.50

Operating Expense per Vehicle Revenue Mile: Bus