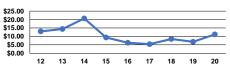

Service Efficiency

Mode

Bus

Total

Demand Response

0.2

0.4

Unlinked Trips per

1.8

5.4

Vehicle Revenue Hour

Service Effectiveness

Unlinked Trips per

Vehicle Revenue Mile

Operating Expenses per Unlinked

Passenger Trip