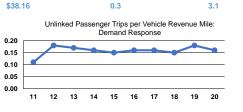

Service Efficiency

Mode

Bus

Total

Demand Response

0.2

0.4

Unlinked Trips per

1.8

5.4

Vehicle Revenue Hour

Service Effectiveness

Unlinked Trips per

Vehicle Revenue Mile

Operating Expenses per Unlinked

Passenger Trip