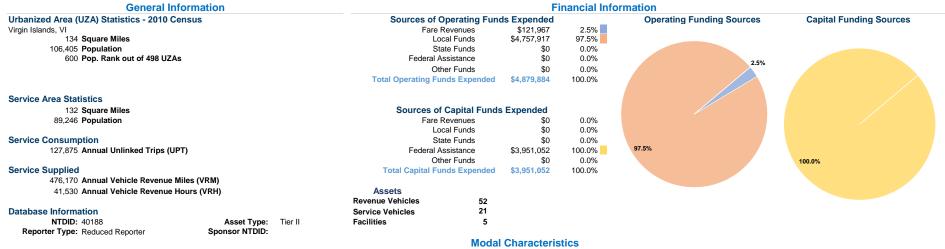

### Operating Expenses per Operating Expenses per Mode Vehicle Revenue Mile Vehicle Revenue Hour Demand Response \$9.65 \$106.85 \$11.21 \$136.27 Bus Total \$10.25 \$117.50

Operating Expense per Vehicle Revenue Mile: Bus