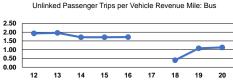

# Mode Operating Expenses per Vehicle Revenue Mile Operating Expenses per Vehicle Revenue Mile Vehicle Revenue Hour Demand Response \$5.68 \$65.98 Bus \$13.10 \$81.39 Total \$11.41 \$79.28

Mode

Bus

Total