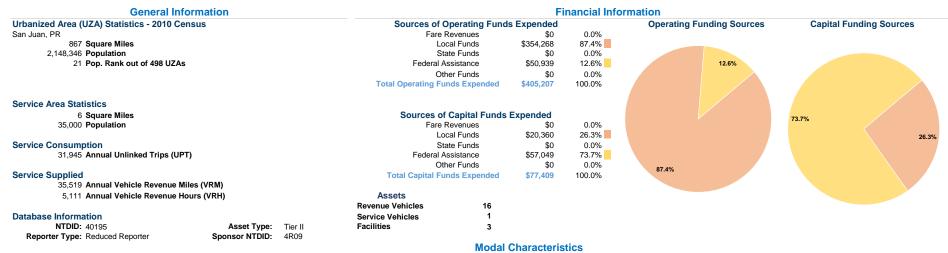

# Mode Operating Expenses per Vehicle Revenue Mile Operating Expenses per Vehicle Revenue Mile Vehicle Revenue Hour Demand Response \$5.68 \$65.98 Bus \$13.10 \$81.39 Total \$11.41 \$79.28

Mode

Bus

Total