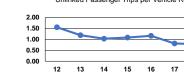

Performance Measure - Asset Type - Target % not in State of Good Repair

\$5.00

\$4.00

\$3.00

\$2.00

\$1.00

\$0.00

Operating Expense per Vehicle Revenue Mile: Bus