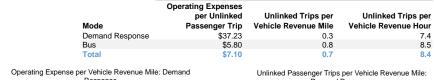

### **Vehicles Operated** at Maximum Service

|                 | Uses of  |                |           |          |         |                |                |                |                       |
|-----------------|----------|----------------|-----------|----------|---------|----------------|----------------|----------------|-----------------------|
|                 | Directly | Purchased      | Operating | Fare     | Capital | Annual         | Annual Vehicle | Annual Vehicle | Average Fleet Age     |
| Mode            | Operated | Transportation | Expenses  | Revenues | Funds   | Unlinked Trips | Revenue Miles  | Revenue Hours  | in Years <sup>a</sup> |
| Demand Response | 2        | -              | \$73,562  | \$0      | \$0     | 1,976          | 6,420          | 268            | 5.0                   |
| Bus             | 2        | 2              | \$263,825 | \$0      | \$0     | 45,521         | 60,205         | 5,364          | 9.7                   |
| Total           | 4        | 2              | \$337.387 | \$0      | \$0     | 47.497         | 66.625         | 5.632          |                       |

#### Service Efficiency Operating Expenses per Operating Expenses per Mode Vehicle Revenue Mile Vehicle Revenue Hour Demand Response \$11.46 \$274.49 Bus \$4.38 \$49.18 Total

18 19 20

Service Effectiveness