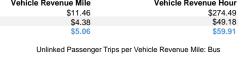

#### Service Efficiency Operating Expenses per Operating Expenses per Mode Vehicle Revenue Mile Vehicle Revenue Hour Demand Response \$11.46 \$274.49 Bus \$4.38 \$49.18 Total

18 19 20

Service Effectiveness