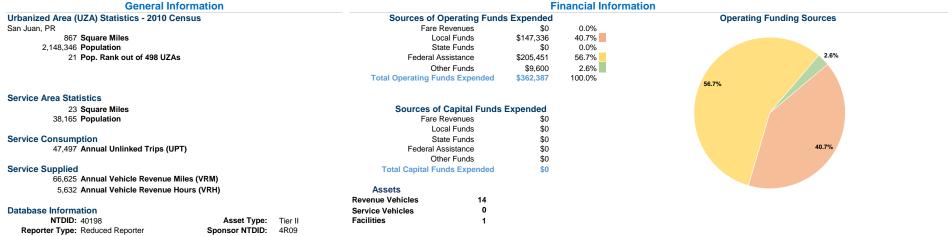

Municipality of Dorado 75 Calle Mendez Vigo Cnr San Quintin 2020 Annual Agency Profile Carlos Lopez Rivera 787-796-1230

P.O. Box 588 Dorado, Pr 00646-0000



## **Modal Characteristics**

# **Operation Characteristics**

### **Vehicles Operated** at Maximum Service

|                 | Uses of  |                |           |          |         |                |                |                |                       |
|-----------------|----------|----------------|-----------|----------|---------|----------------|----------------|----------------|-----------------------|
|                 | Directly | Purchased      | Operating | Fare     | Capital | Annual         | Annual Vehicle | Annual Vehicle | Average Fleet Age     |
| Mode            | Operated | Transportation | Expenses  | Revenues | Funds   | Unlinked Trips | Revenue Miles  | Revenue Hours  | in Years <sup>a</sup> |
| Demand Response | 2        | -              | \$73,562  | \$0