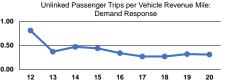

#### Service Efficiency Operating Expenses per Operating Expenses per Mode Vehicle Revenue Mile Vehicle Revenue Hour Demand Response \$11.46 \$274.49 Bus \$4.38 \$49.18 Total

18 19 20

Service Effectiveness