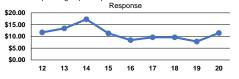

#### Service Efficiency Operating Expenses per Operating Expenses per Mode Vehicle Revenue Mile Vehicle Revenue Hour Demand Response \$11.46 \$274.49 Bus \$4.38 \$49.18 Total

18 19 20

Service Effectiveness