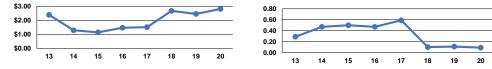

Operating Expense per Vehicle Revenue Mile: Bus

Unlinked Passenger Trips per Vehicle Revenue Mile: Bus

Notes:

<sup>a</sup>Demand Response - Taxi (DT) and non-dedicated fleets do not report fleet age data.