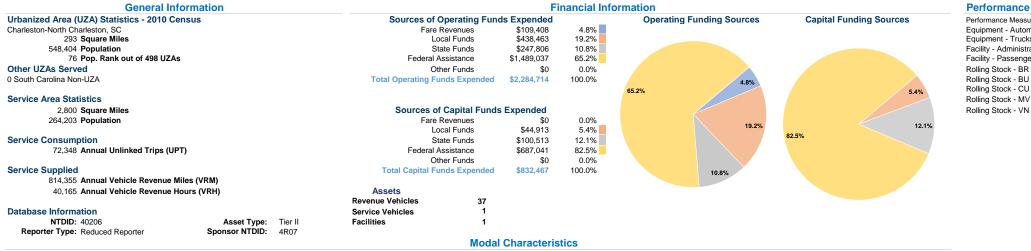

Vehicles Operated

|       | at Maximum S | at Maximum Service |             |           |           |                |                |                |                       |
|-------|--------------|--------------------|-------------|-----------|-----------|----------------|----------------|----------------|-----------------------|
|       |              |                    |             |           | Uses of   |                |                |                |                       |
|       | Directly     | Purchased          | Operating   | Fare      | Capital   | Annual         | Annual Vehicle | Annual Vehicle | Average Fleet Age     |
| Mode  | Operated     | Transportation     | Expenses    | Revenues  | Funds     | Unlinked Trips | Revenue Miles  | Revenue Hours  | in Years <sup>a</sup> |
| Bus   | 24           | -                  | \$2,284,714 | \$109,408 | \$832,467 | 72,348         | 814,355        | 40,165         | 3.2                   |
| Total | 24           |                    | \$2,284,714 | \$109,408 | \$832,467 | 72,348         | 814,355        | 40,165         |                       |