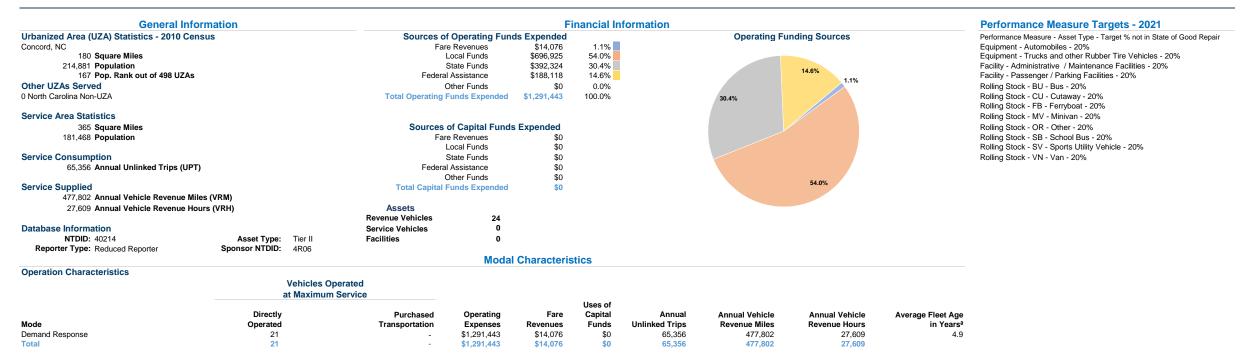

Performance Measures

|                                                                | Service Efficie                                                       | ncy                                            |                 | Service Effectiveness                                |                                            |                                            |
|----------------------------------------------------------------|-----------------------------------------------------------------------|------------------------------------------------|-----------------|------------------------------------------------------|--------------------------------------------|--------------------------------------------|
| Mode                                                           | Operati