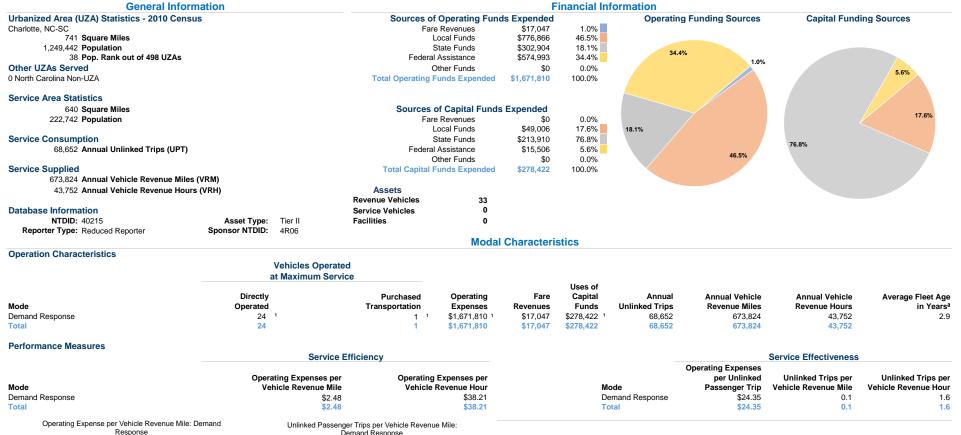

Monroe, Nc 28112-4730

Ms. Theresa Torres (704) 283-3598



## Notes:

\$3.00

\$2.00

\$1.00

\$0.00

<sup>a</sup>Demand Response - Taxi (DT) and non-dedicated fleets do not report fleet age data.

17

18

19 20

<sup>1</sup>Includes data for a contract with another reporter.

15 16 0.15

0.10

0.05

0.00

Demand Response

17

19

## **Performance Measure Targets - 2021**

Performance Measure - Asset Type - Target % not in State of Good Repair

Equipment - Automobiles - 20%

Equipment - Trucks and other Rubber Tire Vehicles - 20%

Facility - Administrative / Maintenance Facilities - 20% Facility - Passenger / Parking Facilities - 20%

Rolling Stock - BU - Bus - 20%

Rolling Stock - CU - Cutaway - 20%

Rolling Stock - FB - Ferryboat - 20% Rolling Stock - MV - Minivan - 20%

Rolling Stock - OR - Other - 20%

Rolling Stock - SB - School Bus - 20%