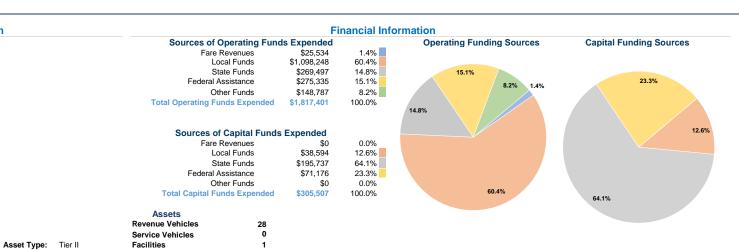

### **Vehicles Operated** at Maximum Service

|                 |          |                |               |          | Uses of     |                |                |                |                       |
|-----------------|----------|----------------|---------------|----------|-------------|----------------|----------------|----------------|-----------------------|
|                 | Directly | Purchased      | Operating     | Fare     | Capital     | Annual         | Annual Vehicle | Annual Vehicle | Average Fleet Age     |
| Mode            | Operated | Transportation | Expenses      | Revenues | Funds       | Unlinked Trips | Revenue Miles  | Revenue Hours  | in Years <sup>a</sup> |
| Demand Response | -        | 20 1           | \$1,593,898 1 | \$17,153 | \$305,507 1 | 64,241         | 589,490        | 41,241         | 3.3                   |
| Bus             | -        | 2              | \$223,503     | \$8,381  | \$0         | 14,243         | 91,840         | 5,550          | 5.0                   |
| Total           | -        | 22             | \$1,817,401   | \$25,534 | \$305,507   | 78,484         | 681,330        | 46,791         |                       |