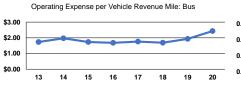

#### Service Efficiency Operating Expenses per Operating Expenses per Vehicle Revenue Mile Vehicle Revenue Hour Mode Demand Response \$2.70 \$38.65 \$2.43 \$40.27 Bus Total \$2.67 \$38.84

Sponsor NTDID: