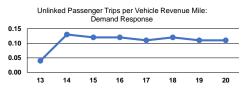

**Service Consumption** 

**Database Information** 

Service Supplied

Mode

Bus

Total

Demand Response

0.1

0.2

Unlinked Trips per

1.6

2.6

Vehicle Revenue Hour

Service Effectiveness

Unlinked Trips per

Vehicle Revenue Mile