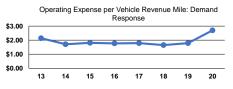

#### Service Efficiency Operating Expenses per Operating Expenses per Vehicle Revenue Mile Vehicle Revenue Hour Mode Demand Response \$2.70 \$38.65 \$2.43 \$40.27 Bus Total \$2.67 \$38.84

Sponsor NTDID:

0.2

Unlinked Trips per

1.6

2.6

Vehicle Revenue Hour

Service Effectiveness

Unlinked Trips per

Vehicle Revenue Mile