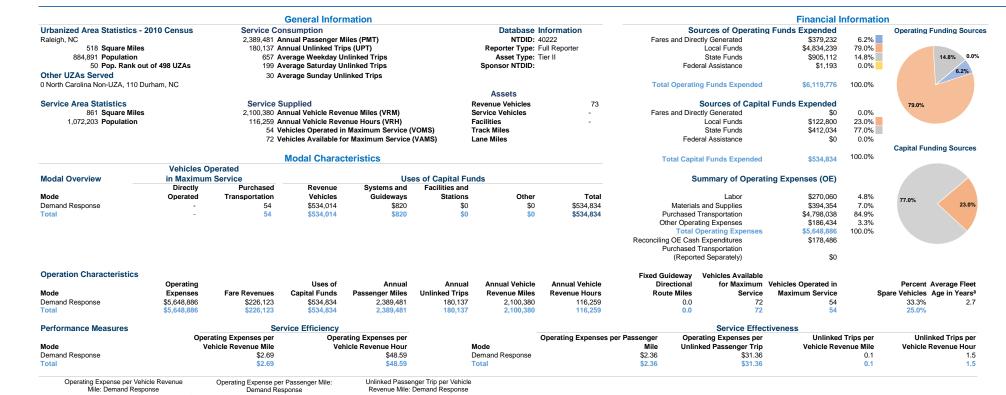

## Notes:

aDemand Response - Taxi (DT) and non-dedicated fleets do not report fleet age data.

\$2.00

## Performance Measure Targets - 2021

Performance Measure - Asset Type - Target % not in State of Good Repair

Equipment - Automobiles - 20%

Equipment - Trucks and other Rubber Tire Vehicles - 20% Facility - Administrative / Maintenance Facilities - 20%

Facility - Passenger / Parking Facilities - 20%

Rolling Stock - BU - Bus - 20% Rolling Stock - CU - Cutaway - 20%

Rolling Stock - FB - Ferryboat - 20% Rolling Stock - MV - Minivan - 20%

Rolling Stock - OR - Other - 20% Rolling Stock - SB - School Bus - 20%

Rolling Stock - SV - Sports Utility Vehicle - 20% Rolling Stock - VN - Van - 20%