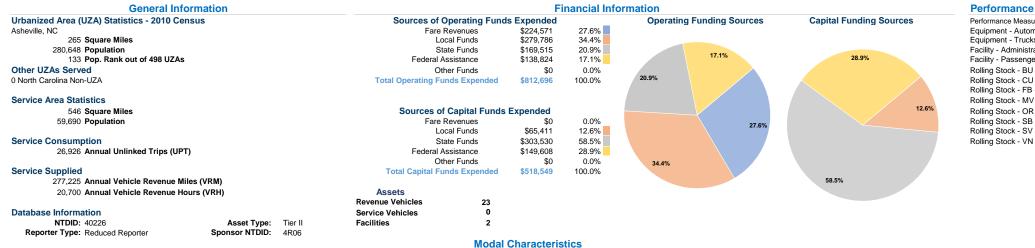

### Vehicles Operated at Maximum Service Uses of Directly Purchased Fare Capital Annual Annual Vehicle Annual Vehicle Average Fleet Age Operating Mode Operated Transportation Expenses Revenues Funds Unlinked Trips **Revenue Miles Revenue Hours** Demand Response \$568,503 \$6,823 \$383,019 248.654 18,756 19 24,113 Bus 2 \$244,193 \$217,748 \$135,530 2,813 28,571 1,944 \$518,549 20,700 Total 21 \$812,696 \$224,571 26,926 277,225