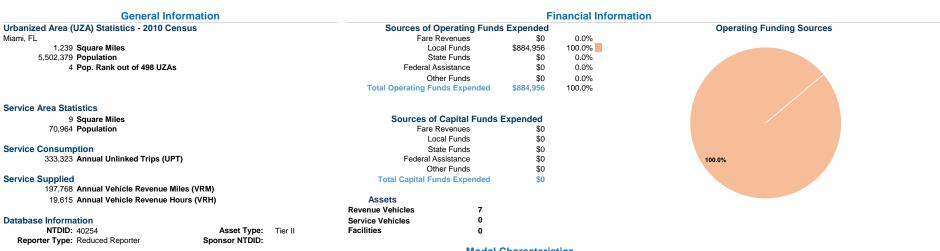

## Service Efficiency

| Operating Expenses per | Operating Expenses per |  |  |  |
|------------------------|------------------------|--|--|--|
| Vehicle Revenue Mile   | Vehicle Revenue Hour   |  |  |  |
| \$4.39                 | \$44.26                |  |  |  |
| \$4.39                 | \$44.26                |  |  |  |