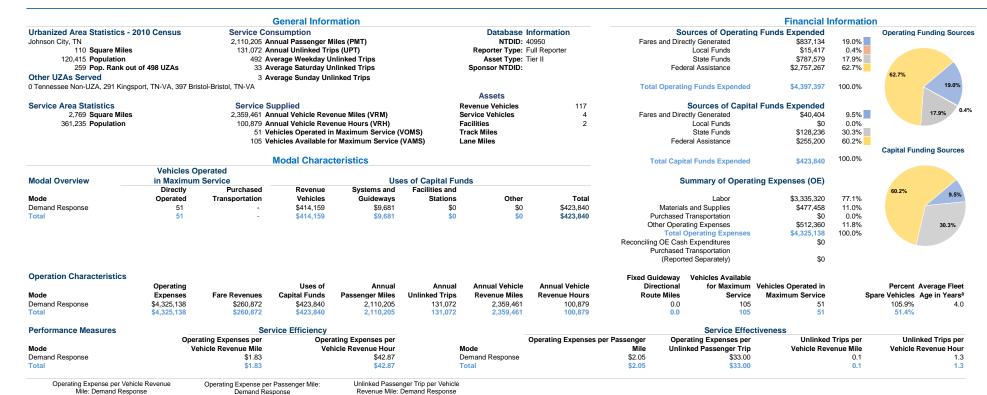

704 Rolling Hills Dr Ms. Candace Long Johnson City, Tn 37604-7264 (423) 461-8206



## Notes:

\$1.50

\$0.50

aDemand Response - Taxi (DT) and non-dedicated fleets do not report fleet age data.

\$2.00

\$1.00

## Performance Measure Targets - 2021

Performance Measure - Asset Type - Target % not in State of Good Repair

Equipment - Automobiles - 10%

Equipment - Trucks and other Rubber Tire Vehicles - 30% Facility - Administrative / Maintenance Facilities - 25%

Facility - Passenger / Parking Facilities - 25%

Rolling Stock - AO - Automobile - 50%

Rolling Stock - BU - Bus - 15% Rolling Stock - CU - Cutaway - 10%

Rolling Stock - MV - Minivan - 25%

Rolling Stock - OR - Other - 0% Rolling Stock - VN - Van - 15%