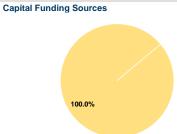

## Sources of Capital Funds Expended

| oources or oapital runus     | Experiueu   |        |
|------------------------------|-------------|--------|
| Fare Revenues                | \$0         | 0.0%   |
| Local Funds                  | \$0         | 0.0%   |
| State Funds                  | \$0         | 0.0%   |
| Federal Assistance           | \$1,161,505 | 100.0% |
| Other Funds                  | \$0         | 0.0%   |
| Total Capital Funds Expended | \$1,161,505 | 100.0% |