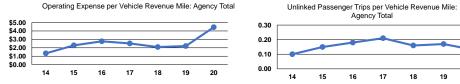

Mode

Bus

Total

Demand Response

| Mode            | Operating Expenses per<br>Vehicle Revenue Mile | Operating Expenses per<br>Vehicle Revenue Hour |
|-----------------|------------------------------------------------|------------------------------------------------|
| Demand Response | \$5.63                                         | \$61.88                                        |
| Bus             | \$3.85                                         | \$46.75                                        |
| Total           | \$4.44                                         | \$52.10                                        |

Operating Expense per Vehicle Revenue Mile: Agency Total

20

Notes: <sup>a</sup>Demand Response - Taxi (DT) and non-dedicated fleets do not report fleet age data.