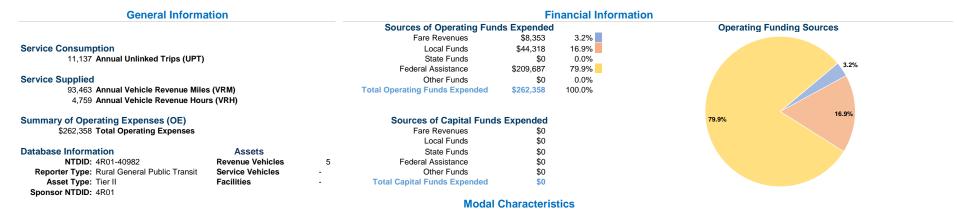

## Vehicles Operated

at Maximum Service

 Directly
 Purchased
 Operating
 Fare

 Operated
 Transportation
 Expenses
 Revenues

 4
 \$262,358
 \$8,353

 4
 \$262,358
 \$8,353

| Uses of Capital |                       | Annual Vehicle | Annual Vehicle |
|-----------------|-----------------------|----------------|----------------|
| Funds           | Annual Unlinked Trips | Revenue Miles  | Revenue Hours  |
| \$0             | 11,137                | 93,463         | 4,759          |
| \$0             | 11.137                | 93,463         | 4.759          |

#### Service Efficiency

ModeOperating Expenses per<br/>Vehicle Revenue MileOperating Expenses per<br/>Vehicle Revenue MileOperating Expenses per<br/>Vehicle Revenue HourDemand Response\$2.81\$55.13Total\$2.81\$55.13

|                 | Service Effectiveness                                |                                            |                                            |
|-----------------|------------------------------------------------------|--------------------------------------------|--------------------------------------------|
| Mode            | Operating Expenses<br>per Unlinked<br>Passenger Trip | Unlinked Trips per<br>Vehicle Revenue Mile | Unlinked Trips per<br>Vehicle Revenue Hour |
| Wode            | rassenger inp                                        | venicie Revenue iville                     | venicie Revenue noui                       |
| Demand Response | \$23.56                                              | 0.1                                        | 2.3                                        |
| Total           | \$23.56                                              | 0.1                                        | 2.3                                        |